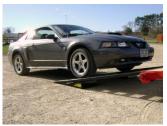

## **ROADWARRIOR** Trailer Accessories Ramp Extenders

These unique ramp extenders are specifically designed for use with our Road Warrior ramp and tilt bed trailers.

- · Dramatically decreases loading angle for low clearance cars
- Constructed from 14 gauge steel with punched surface grips for increased traction
  - Large and balanced handles allow for easy carrying
- Stores in stake pockets at front of bed. Easily secured with a hitch pin
- · Works equally well with our car hauler ramps or tilt bed

## **Prices** •\$395.00 per pair (Comes with hitch pins for storage in stake pockets)

Ramp extenders with ramps

Ramp extenders with tilt bed