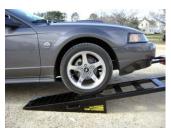

## **ROADWARRIOR** Trailer Accessories Ramp Extenders

These unique ramp extenders are specifically designed for use with our Road Warrior ramp and tilt bed trailers.

- · Dramatically decreases loading angle for low clearance cars
- Constructed from 14 gauge steel with punched surface grips for increased traction
  - Large and balanced handles allow for easy carrying
- Stores in stake pockets at front of bed. Easily secured with a hitch pin
- · Works equally well with our car hauler ramps or tilt bed

## **Prices** •\$395.00 per pair (Comes with hitch pins for storage in stake pockets)

Ramp extenders with ramps

Ramp extenders with tilt bed