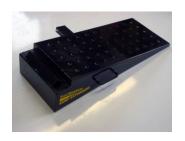

## **ROADWARRIOR** Trailer Accessories Ramp Extenders

These unique ramp extenders are specifically designed for use with our Road Warrior ramp and tilt bed trailers.

- · Dramatically decreases loading angle for low clearance cars
- Constructed from 14 gauge steel with punched surface grips for increased traction
  - Large and balanced handles allow for easy carrying
- Stores in stake pockets at front of bed. Easily secured with a hitch pin
- · Works equally well with our car hauler ramps or tilt bed

## **Prices** •\$395.00 per pair (Comes with hitch pins for storage in stake pockets)

Ramp extenders with ramps

Ramp extenders with tilt bed