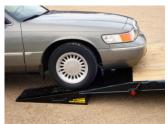

## **ROADWARRIOR** Trailer Accessories Ramp Extenders

These unique ramp extenders are specifically designed for use with our Road Warrior ramp and tilt bed trailers.

- · Dramatically decreases loading angle for low clearance cars
- Constructed from 14 gauge steel with punched surface grips for increased traction
  - Large and balanced handles allow for easy carrying
- Stores in stake pockets at front of bed. Easily secured with a hitch pin
- · Works equally well with our car hauler ramps or tilt bed

## **Prices** •\$395.00 per pair (Comes with hitch pins for storage in stake pockets)

Ramp extenders with ramps

Ramp extenders with tilt bed