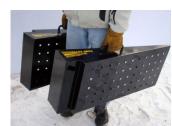

## **ROADWARRIOR** Trailer Accessories Ramp Extenders

These unique ramp extenders are specifically designed for use with our Road Warrior ramp and tilt bed trailers.

- · Dramatically decreases loading angle for low clearance cars
- Constructed from 14 gauge steel with punched surface grips for increased traction
  - Large and balanced handles allow for easy carrying
- Stores in stake pockets at front of bed. Easily secured with a hitch pin
- · Works equally well with our car hauler ramps or tilt bed

## **Prices** •\$395.00 per pair (Comes with hitch pins for storage in stake pockets)

Ramp extenders with ramps

Ramp extenders with tilt bed