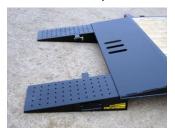

## **ROADWARRIOR** Trailer Accessories Ramp Extenders

These unique ramp extenders are specifically designed for use with our Road Warrior ramp and tilt bed trailers.

- · Dramatically decreases loading angle for low clearance cars
- Constructed from 14 gauge steel with punched surface grips for increased traction
  - Large and balanced handles allow for easy carrying
- Stores in stake pockets at front of bed. Easily secured with a hitch pin
- · Works equally well with our car hauler ramps or tilt bed

## **Prices** •\$395.00 per pair (Comes with hitch pins for storage in stake pockets)

Ramp extenders with ramps

Ramp extenders with tilt bed