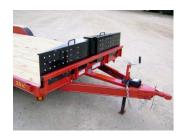

## **ROADWARRIOR** Trailer Accessories Ramp Extenders

These unique ramp extenders are specifically designed for use with our Road Warrior ramp and tilt bed trailers.

- · Dramatically decreases loading angle for low clearance cars
- Constructed from 14 gauge steel with punched surface grips for increased traction
  - Large and balanced handles allow for easy carrying
- Stores in stake pockets at front of bed. Easily secured with a hitch pin
- · Works equally well with our car hauler ramps or tilt bed

## **Prices** •\$395.00 per pair (Comes with hitch pins for storage in stake pockets)

Ramp extenders with ramps

Ramp extenders with tilt bed