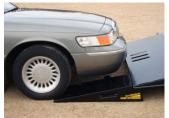

## **ROADWARRIOR** Trailer Accessories Ramp Extenders

These unique ramp extenders are specifically designed for use with our Road Warrior ramp and tilt bed trailers.

- · Dramatically decreases loading angle for low clearance cars
- Constructed from 14 gauge steel with punched surface grips for increased traction
  - Large and balanced handles allow for easy carrying
- Stores in stake pockets at front of bed. Easily secured with a hitch pin
- · Works equally well with our car hauler ramps or tilt bed

## **Prices** •\$395.00 per pair (Comes with hitch pins for storage in stake pockets)

Ramp extenders with ramps

Ramp extenders with tilt bed