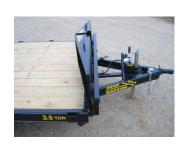

## **ROADWARRIOR** Trailer Accessories Ramp Extenders

These unique ramp extenders are specifically designed for use with our Road Warrior ramp and tilt bed trailers.

- · Dramatically decreases loading angle for low clearance cars
- Constructed from 14 gauge steel with punched surface grips for increased traction
  - Large and balanced handles allow for easy carrying
- Stores in stake pockets at front of bed. Easily secured with a hitch pin
- · Works equally well with our car hauler ramps or tilt bed

## **Prices** •\$395.00 per pair (Comes with hitch pins for storage in stake pockets)

Ramp extenders with ramps

Ramp extenders with tilt bed