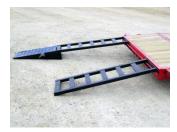

## **ROADWARRIOR** Trailer Accessories Ramp Extenders

These unique ramp extenders are specifically designed for use with our Road Warrior ramp and tilt bed trailers.

- · Dramatically decreases loading angle for low clearance cars
- Constructed from 14 gauge steel with punched surface grips for increased traction
  - Large and balanced handles allow for easy carrying
- Stores in stake pockets at front of bed. Easily secured with a hitch pin
- · Works equally well with our car hauler ramps or tilt bed

## **Prices** •\$395.00 per pair (Comes with hitch pins for storage in stake pockets)

Ramp extenders with ramps

Ramp extenders with tilt bed