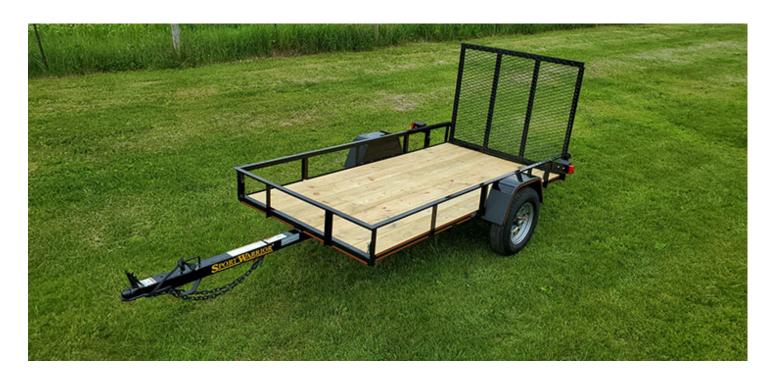

## **Mini-Single Axle Utility Trailer**

## SPORT WARRIOR

A light duty and handy little trailer.

Fender Height Side Rails

3500 LBS Axle Ramp Gate or Tilt Bed

Gravel Guard on Fenders 3" Tube Tongue w/ stand & handle

## Specifications - Mini-Single Axle Utility w/Side Rails

Weight Rating: 2,000 LBS. GVWR w/evenly distributed load

**Axle:** 1 - 3,500# Axle

**Suspension:** 3 leaf double eye springs

Tires & Wheels: ST 175/80 D13, load range C tires, 5×4.5 bolt pattern silver mod wheels

Fenders: 8"x28" 16 ga. smooth w/stoneguard

Hitch: 2" Atwood w/safety chains

Structural: 2X2X3/16 frame & crossmembers, 1.5X1.5.X1/8 top rail & upright, 3X3 formed square tubing tongue

(w/stand & handle)

**Tie Downs:** Trailer equipped with 4 SNAP-LOC tie down sockets.

Electrical: All required lighting, license bracket w/light, wiring in conduit w/flat 4 way connector

Floor: 2X8 treated yellow pine decking

Paint: Phosphate etched pre-treatment with epoxy primer and acrylic finish.