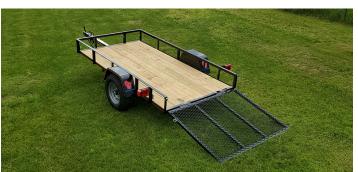

## **Mini-Single Axle Utility Trailer**

## SPORT WARRIOR

A light duty and handy little trailer.

Fender Height Side Rails

3500 LBS Axle Ramp Gate or Tilt Bed

Gravel Guard on Fenders 3" Tube Tongue w/ stand & handle

## Specifications - Mini-Single Axle Utility w/Side Rails

Weight Rating: 2,000 LBS. GVWR w/evenly distributed load

**Axle:** 1 - 3,500# Axle

**Suspension:** 3 leaf double eye springs

Tires & Wheels: ST 175/80 D13, load range C tires, 5×4.5 bolt pattern silver mod wheels

Fenders: 8"x28" 16 ga. smooth w/stoneguard

Hitch: 2" Atwood w/safety chains

Structural: 2X2X3/16 frame & crossmembers, 1.5X1.5.X1/8 top rail & upright, 3X3 formed square tubing tongue

(w/stand & handle)

**Tie Downs:** Trailer equipped with 4 SNAP-LOC tie down sockets.

Electrical: All required lighting, license bracket w/light, wiring in conduit w/flat 4 way connector

Floor: 2X8 treated yellow pine decking

Paint: Phosphate etched pre-treatment with epoxy primer and acrylic finish.