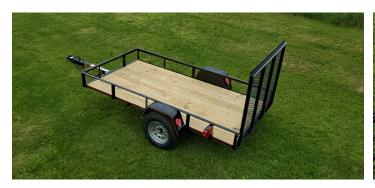

## **Mini-Single Axle Utility Trailer**

## SPORT WARRIOR

A light duty and handy little trailer.

Fender Height Side Rails

3500 LBS Axle Ramp Gate or Tilt Bed

Gravel Guard on Fenders 3" Tube Tongue w/ stand & handle

## Specifications - Mini-Single Axle Utility w/Side Rails

Weight Rating: 2,000 LBS. GVWR w/evenly distributed load

**Axle:** 1 - 3,500# Axle

**Suspension:** 3 leaf double eye springs

Tires & Wheels: ST 175/80 D13, load range C tires, 5×4.5 bolt pattern silver mod wheels

Fenders: 8"x28" 16 ga. smooth w/stoneguard

Hitch: 2" Atwood w/safety chains

Structural: 2X2X3/16 frame & crossmembers, 1.5X1.5.X1/8 top rail & upright, 3X3 formed square tubing tongue

(w/stand & handle)

**Tie Downs:** Trailer equipped with 4 SNAP-LOC tie down sockets.

Electrical: All required lighting, license bracket w/light, wiring in conduit w/flat 4 way connector

Floor: 2X8 treated yellow pine decking

Paint: Phosphate etched pre-treatment with epoxy primer and acrylic finish.