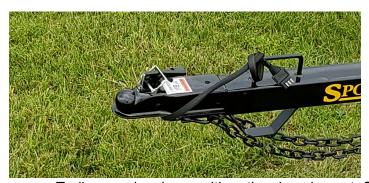

## SPORT WARRIOR

A light duty and handy little trailer.

Fender Height Side Rails

3500 LBS Axle Ramp Gate or Tilt Bed

Gravel Guard on Fenders 3" Tube Tongue w/ stand & handle

Fenders: 8"x28" 16 ga. smooth w/stoneguard

Hitch: 2" Atwood w/safety chains

Structural: 2X2X3/16 frame & crossmembers, 1.5X1.5.X1/8 top rail & upright, 3X3 formed square tubing tongue

(w/stand & handle)

**Tie Downs:** Trailer equipped with 4 SNAP-LOC tie down sockets.