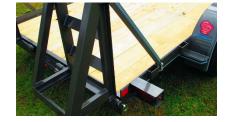

Fenders: 9"x72" 16 ga. smooth teardrop w/stoneguard

Hitch: 2 5/16" Bulldog w/safety chains

Jack: 7,000# dropleg jack

**Structural:** 5 X 3 X 1/4 frame, 5" channel tongue, 3" channel crossmembers (24" centers)

Tie Downs: 10 stake pockets, 5" solid bump bar

**Ramps:** 3" channel, 5' high X 16" wide, stand up knee ramps

Electrical: LED lighting, license bracket w/light, wiring in conduit w/7 way connector

Floor: 2X8 treated yellow pine decking