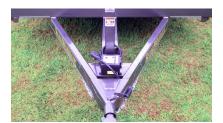

Fenders: 9"x72" 16 ga. smooth teardrop w/stoneguard

Hitch: 2 5/16" Bulldog w/safety chains

Jack: 7,000# dropleg jack

**Structural:** 5 X 3 X 1/4 frame, 5" channel tongue, 3" channel crossmembers (24" centers)