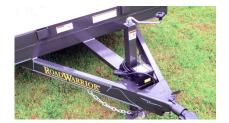

Fenders: 9"x72" 16 ga. smooth teardrop w/stoneguard

Hitch: 2 5/16" Bulldog w/safety chains

Jack: 7,000# dropleg jack

**Structural:** 5 X 3 X 1/4 frame, 5" channel tongue, 3" channel crossmembers (24" centers)