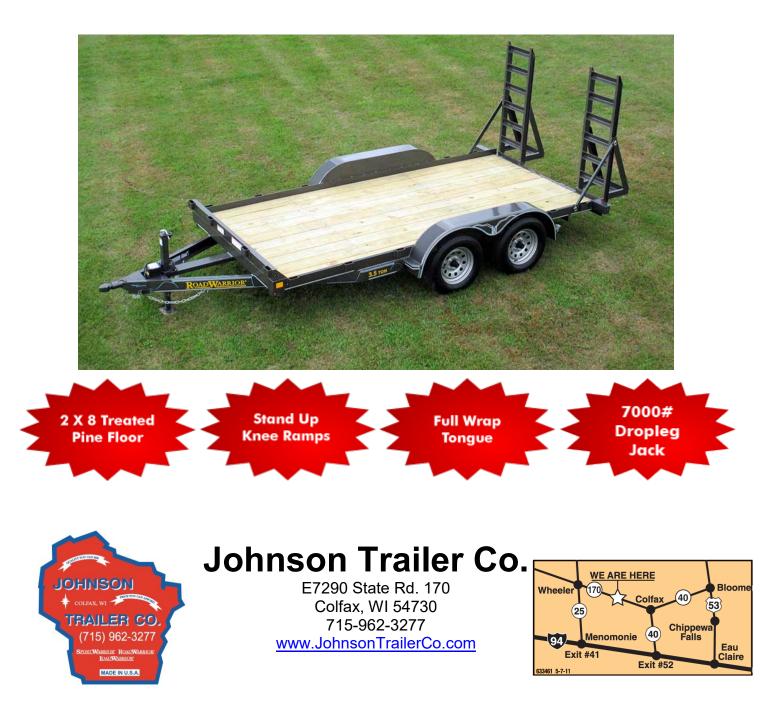

## 3.5 Ton Skidsteer Trailer

This inexpensive yet rugged trailer is perfect for hauling smaller skidsteers or other small equipment.

Trailer may be shown with optional equipment. Specifications - 3.5 Ton Skidsteer Trailer

Weight Rating: 7,000 LBS. GVWR w/evenly distributed load

Axles: 2- 3,500# electric brakes, w/EZ-lube, safety breakaway w/charger

Suspension: 4 leaf double eye springs

Tires & Wheels: ST205/75 D15 load range C tires, 5x5 bolt pattern silver mod wheels

Fenders: 9"x72" 16 ga. smooth teardrop w/stoneguard

Hitch: 2 5/16" Bulldog w/safety chains

Jack: 7,000# dropleg jack

**Structural:** 5 X 3 X 1/4 frame, 5" channel tongue, 3" channel crossmembers (24" centers)

Tie Downs: 10 stake pockets, 5" solid bump bar

**Ramps:** 3" channel, 5' high X 16" wide, stand up knee ramps

Electrical: LED lighting, license bracket w/light, wiring in conduit w/7 way connector

Floor: 2X8 treated yellow pine decking