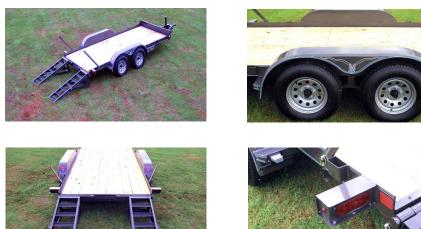

Weight Rating: 7,000 LBS. GVWR w/evenly distributed load

Axles: 2- 3,500# electric brakes, w/EZ-lube, safety breakaway w/charger

Suspension: 4 leaf double eye springs

Tires & Wheels: ST205/75 D15 load range C tires, 5x5 bolt pattern silver mod wheels

Fenders: 9"x72" 16 ga. smooth teardrop w/stoneguard

Hitch: 2 5/16" Bulldog w/safety chains

Jack: 7,000# dropleg jack

**Structural:** 5 X 3 X 1/4 frame, 5" channel tongue, 3" channel crossmembers (24" centers)

Tie Downs: 10 stake pockets, 5" solid bump bar

**Ramps:** 3" channel, 5' high X 16" wide, stand up knee ramps

Electrical: LED lighting, license bracket w/light, wiring in conduit w/7 way connector

Floor: 2X8 treated yellow pine decking