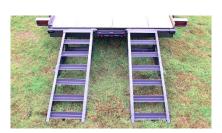

Tie Downs: 10 stake pockets, 5" solid bump bar

**Ramps:** 3" channel, 5' high X 16" wide, stand up knee ramps

Electrical: LED lighting, license bracket w/light, wiring in conduit w/7 way connector

Floor: 2X8 treated yellow pine decking