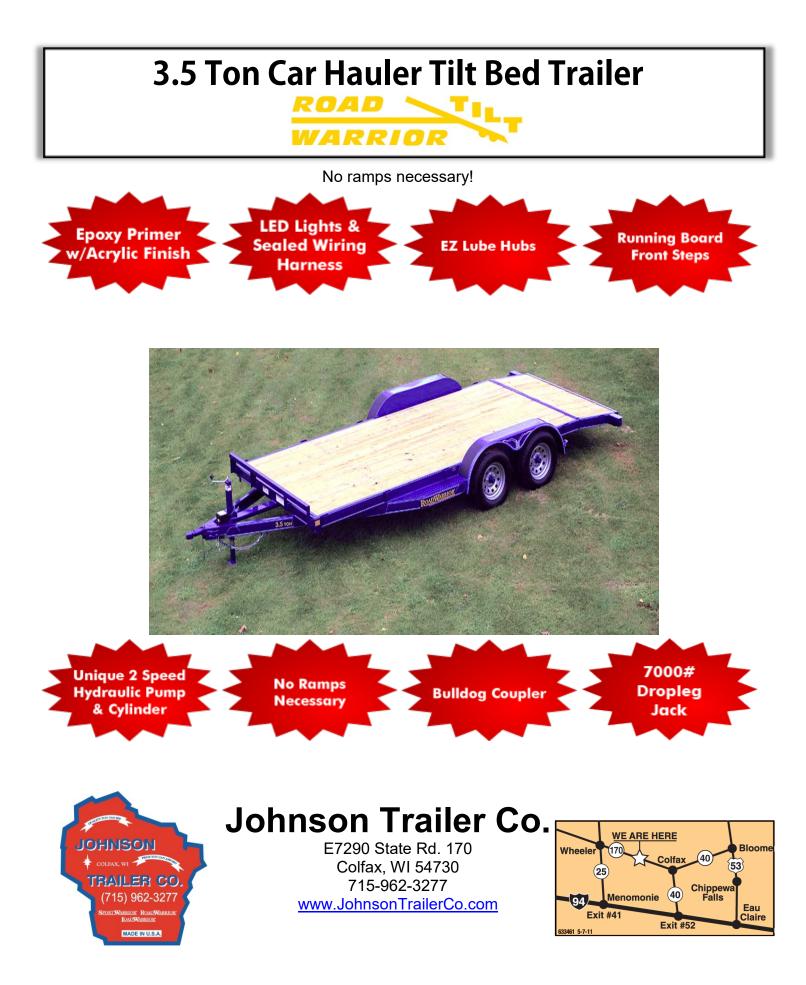

## Specifications - Car Hauler, Tilt Bed

Weight Rating: 7,000 LBS. GVWR w/evenly distributed load

Axles: 2- 3,500# electric brakes, w/EZ-lube, safety breakaway w/charger

Suspension: 4 leaf double eye springs

Tires & Wheels: ST205/75 D15 load range C tires, 5x5 bolt pattern silver mod wheels

Fenders: 9"x72" 16 ga. smooth teardrop w/stoneguard

Hitch: 2 5/16" Bulldog w/safety chains

Jack: 7,000# dropleg jack

**Structural:** 5" channel frame & tongue, 3" channel crossmembers (24" centers), 1/8" treadplate tail section & running board steps

Tie Downs: 14 stake pockets

Tilt: Special 2 speed hand hydraulic pump w/cylinder, pump handle storage, special cam lock bed latch system

Electrical: LED lights, license bracket w/light, sealed factory wiring harness w/7 way connector

Paint: Phosphate etched pre-treatment with epoxy primer and acrylic finish

**Colors Available:** Black, Victory Red, Charcoal Metallic, Silver Metallic, Bright Blue Metallic, Emerald Green Metallic, Federal Yellow, Bright Safety Yellow, Safety Orange (Some custom colors - please call)