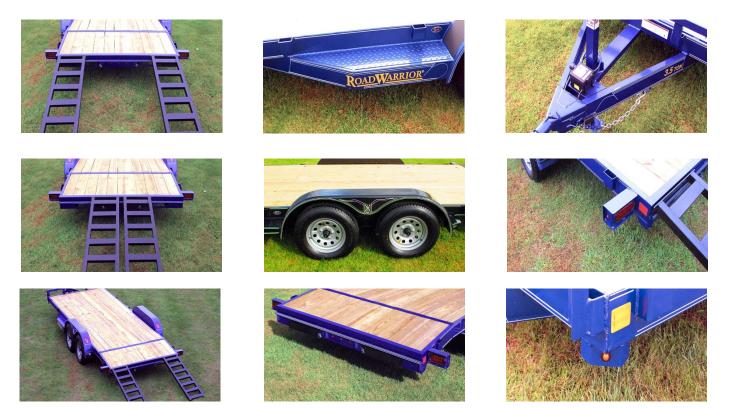

## Specifications - Car Hauler, Tilt Bed

Weight Rating: 7,000 LBS. GVWR w/evenly distributed load

Axles: 2- 3,500# electric brakes, w/EZ-lube, safety breakaway w/charger

Suspension: 4 leaf double eye springs

Tires & Wheels: ST205/75 D15 load range C tires, 5x5 bolt pattern silver mod wheels

Fenders: 9"x72" 16 ga. smooth teardrop w/stoneguard

Hitch: 2 5/16" Bulldog w/safety chains

Jack: 7,000# dropleg jack

**Structural:** 5" channel frame & tongue, 3" channel crossmembers (24" centers), 1/8" treadplate tail section & running board steps

Tie Downs: 14 stake pockets

Tilt: Special 2 speed hand hydraulic pump w/cylinder, pump handle storage, special cam lock bed latch system

Electrical: LED lights, license bracket w/light, sealed factory wiring harness w/7 way connector

Paint: Phosphate etched pre-treatment with epoxy primer and acrylic finish

**Colors Available:** Black, Victory Red, Charcoal Metallic, Silver Metallic, Bright Blue Metallic, Emerald Green Metallic, Federal Yellow, Bright Safety Yellow, Safety Orange (Some custom colors - please call)