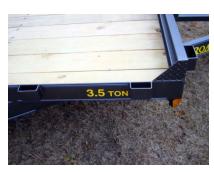

## 3.5 Ton Skidsteer Trailer

## Specifications - 3.5 Ton Skidsteer Trailer

Weight Rating: 7,000 LBS. GVWR w/evenly distributed load

Axles: 2- 3,500# electric brakes, w/EZ-lube, safety breakaway w/charger

Suspension: 4 leaf double eye springs