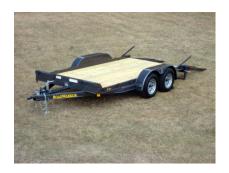

## 3.5 Ton Skidsteer Trailer

## AD**W**ARRIOR

This inexpensive yet rugged trailer is perfect for hauling smaller skidsteers or other small equipment.

**Epoxy Primer** w/Acrylic Finish

14 Stake **Pockets** 

EZ Lube Hubs

15" Radial Tires

2 X 8 Treated Pine Floor

Stand Up Knee Ramps Full Wrap Tongue

Set Back **Rapid Jack** 