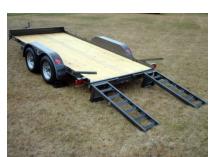

## 3.5 Ton Skidsteer Trailer

## AD**W**ARRIOR

This inexpensive yet rugged trailer is perfect for hauling smaller skidsteers or other small equipment.

**Epoxy Primer** w/Acrylic Finish

14 Stake **Pockets** 

EZ Lube Hubs

15" Radial Tires

2 X 8 Treated Pine Floor

Stand Up Knee Ramps Full Wrap Tongue

Set Back **Rapid Jack** 