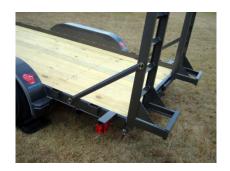

2 X 8 Treated Pine Floor

Stand Up Knee Ramps Full Wrap Tongue

Set Back **Rapid Jack** 

Structural: 5 X 3 X 1/4 frame, 5" channel tongue, 3" channel crossmembers (24" centers)

Tie Downs: 10 stake pockets, 5" solid bump bar

Ramps: 3" channel, 5' high X 16" wide, stand up knee ramps

Electrical: LED lighting, license bracket w/light, wiring in conduit w/7 way connector