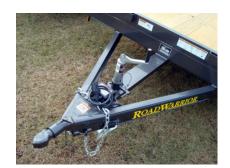

Tires & Wheels: ST205/75 D15 load range C tires, 5x5 bolt pattern silver mod wheels

Fenders: 9"x72" 16 ga. smooth teardrop w/stoneguard

Hitch: 2 5/16" Bulldog w/safety chains

**Jack:** 7,000# dropleg jack