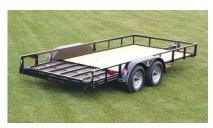

## **Tandem Axle Utility Trailer**

Has a wide range of uses. With ramp gate option this makes a great trailer for hauling ATV's, lawn mowers, and much more.

Trailer may be shown with optional equipment.