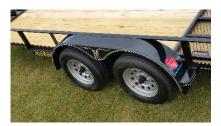

Specifications - Tandem Axle Utility Trailer

Weight Rating: 7,000 LBS. GVWR w/evenly distributed load

Axles: 2- 3,500# electric brakes, w/EZ-lube, safety breakaway w/charger

Suspension: 4 leaf double eye springs

Tires & Wheels: ST205/75 R15 load range C tires, 5x5 bolt pattern silver mod wheels

Fenders: 9"x72" 16 ga. smooth w/stoneguard

Hitch: 2" A-frame w/safety chains (w/H.D. package hitch is 2" Bulldog)

Jack: 2,000# topwind Rapid Jack