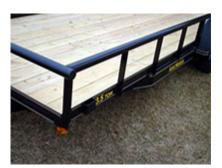

Structural: 4" channel full wrapped tongue, 2 X 3 X 3/16 frame & crossmembers (24" centers), 2 X 2 X 1/8 top rail & uprights

**Structural w/H.D. Package:** 5" channel full wrapped tongue, 3 X 4 X 1/4 frame, 2 3/8 top rail, 2 X 3 X 3/16 uprights, 3" channel crossmembers (24" centers)

Tie Downs: Trailer equipped with 6 SNAP-LOC tie down sockets. Snap in rings are sold separately.

Electrical: All required lighting, license bracket w/light, wiring in conduit w/7 way connector

Floor: 2X8 treated yellow pine decking