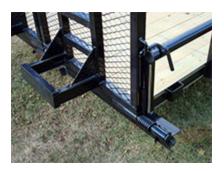

Tires & Wheels: ST205/75 R15 load range C tires, 5x5 bolt pattern silver mod wheels

Fenders: 9"x72" 16 ga. smooth w/stoneguard

Hitch: 2" A-frame w/safety chains (w/H.D. package hitch is 2" Bulldog)

Jack: 2,000# topwind Rapid Jack