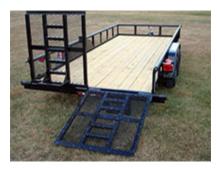

## **Tandem Axle Utility Trailer**

Has a wide range of uses. With ramp gate option this makes a great trailer for hauling ATV's, lawn mowers, and much more.

Trailer may be shown with optional equipment.