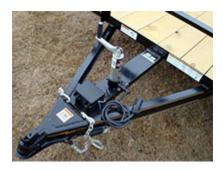

Tires & Wheels: ST205/75 R15 load range C tires, 5x5 bolt pattern silver mod wheels

Fenders: 9"x72" 16 ga. smooth w/stoneguard

Hitch: 2" A-frame w/safety chains (w/H.D. package hitch is 2" Bulldog)

Jack: 2,000# topwind Rapid Jack