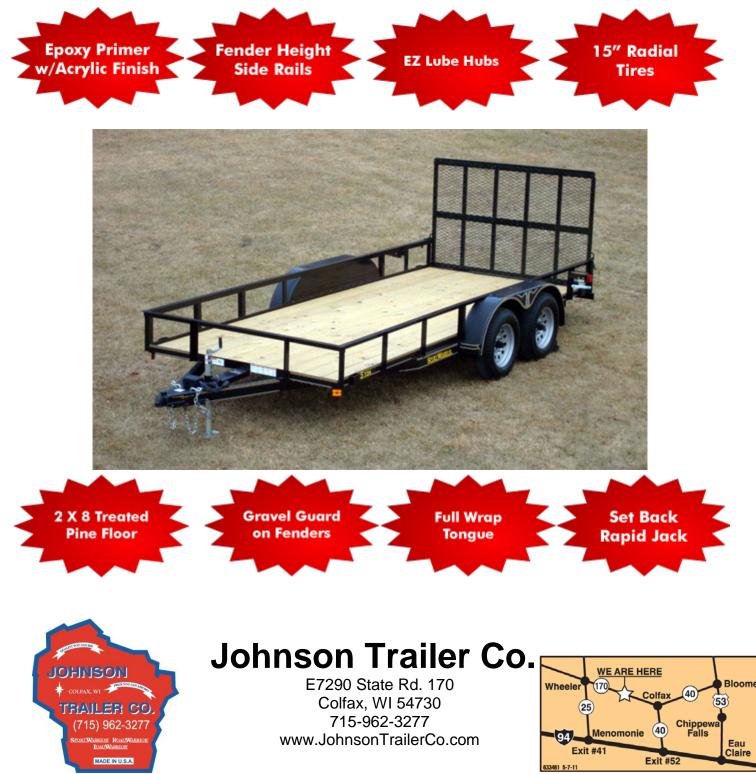

## **Tandem Axle Utility Trailer**

Has a wide range of uses. With ramp gate option this makes a great trailer for hauling ATV's, lawn mowers, and much more.

Trailer may be shown with optional equipment.

Specifications - Tandem Axle Utility Trailer

Weight Rating: 7,000 LBS. GVWR w/evenly distributed load

Axles: 2- 3,500# electric brakes, w/EZ-lube, safety breakaway w/charger

Suspension: 4 leaf double eye springs

Tires & Wheels: ST205/75 R15 load range C tires, 5x5 bolt pattern silver mod wheels

Fenders: 9"x72" 16 ga. smooth w/stoneguard

Hitch: 2" A-frame w/safety chains (w/H.D. package hitch is 2" Bulldog)

Jack: 2,000# topwind Rapid Jack

Structural: 4" channel full wrapped tongue, 2 X 3 X 3/16 frame & crossmembers (24" centers), 2 X 2 X 1/8 top rail & uprights

**Structural w/H.D. Package:** 5" channel full wrapped tongue, 3 X 4 X 1/4 frame, 2 3/8 top rail, 2 X 3 X 3/16 uprights, 3" channel crossmembers (24" centers)

Tie Downs: Trailer equipped with 6 SNAP-LOC tie down sockets. Snap in rings are sold separately.

Electrical: All required lighting, license bracket w/light, wiring in conduit w/7 way connector

Floor: 2X8 treated yellow pine decking

Paint: Phosphate etched pre-treatment with epoxy primer and acrylic finish

**Colors Available:** Black, Victory Red, Charcoal Metallic, Silver Metallic, Bright Blue Metallic, Emerald Green Metallic, Federal Yellow, Bright Safety Yellow, Safety Orange, (Some custom colors - please call)