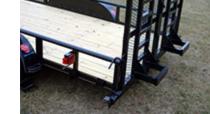

Tires & Wheels: ST205/75 R15 load range C tires, 5x5 bolt pattern silver mod wheels

Fenders: 9"x72" 16 ga. smooth w/stoneguard

Hitch: 2" A-frame w/safety chains (w/H.D. package hitch is 2" Bulldog)

Jack: 2,000# topwind Rapid Jack