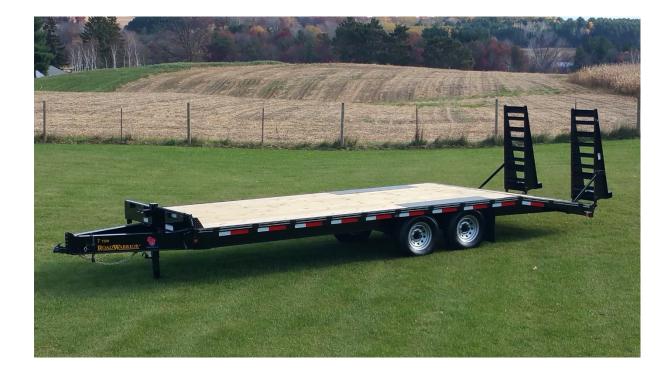

## 7 Ton Deckover Flatbed Trailer

Bed over tires with no fenders to restrict some uses.

## Johnson Trailer Co.

E7290 State Rd. 170 Colfax, WI 54730 715-962-3277 www.JohnsonTrailerCo.com

Trailer may be shown with optional equipment.

Specifications - 7 Ton Deckover Flatbed

Weight Rating: 14,000 LBS. GVWR w/evenly distributed load