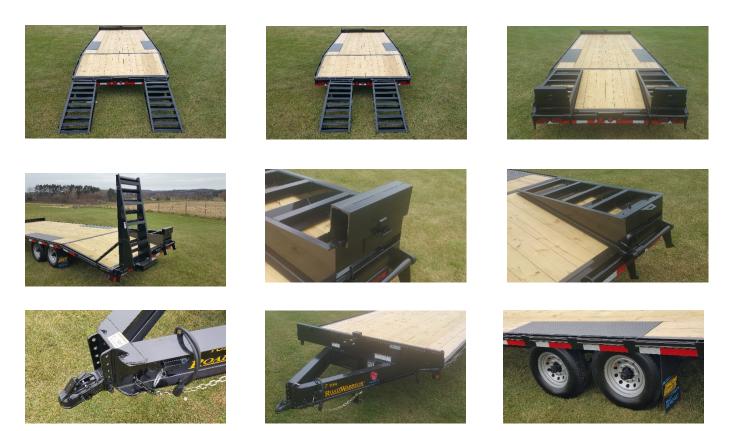

## 7 Ton Deckover Flatbed Trailer

Bed over tires with no fenders to restrict some uses.

## Johnson Trailer Co.

E7290 State Rd. 170 Colfax, WI 54730 715-962-3277 www.JohnsonTrailerCo.com

Trailer may be shown with optional equipment.

Specifications - 7 Ton Deckover Flatbed

Weight Rating: 14,000 LBS. GVWR w/evenly distributed load

Axles: 2 - 7,000# electric brakes, w/EZ-lube, safety breakaway, w/charger

Suspension: 6 leaf slipper springs

Tires & Wheels: ST 235/80 R16 load range E radial tires, (3520 # rated), 8 X 6 1/2 bolt pattern silver mod wheels

Hitch: Adjustable 2 5/16 ball or pintle, H.D. safety chains

Jack: 10,000# dropleg

Structural: 10" I-beam frame & tongue, 5" channel lace rail, 3" channel crossmembers (16" centers)

Tie Downs Stake pockets and rubrail, 5" solid bump bar w/4 stake pockets

**Electrical:** LED lights, license bracket w/light, <u>sealed factory wiring harness</u> w/7 way connector, microprismatic reflective tape

Floor: 2 X 8 treated yellow pine decking

Paint: Phosphate etched pre-treatment with epoxy primer and acrylic finish