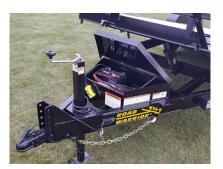

Fenders: 9"x72" 14 ga. treadplate teardrop w/stoneguard

Hitch: Adjustable 2 5/16" ball on pintle (14,000# rated), H.D. safety chains

Jack: 7,000# topwind, drop leg

**Structural:** 6" channel frame & tongue, 3" channel crossmembers (16" centers), special 1/8" treadplate tail section & running board steps

Tie Downs 14 stake pockets

Tilt: 12 volt electric hydraulic lift (power up & power down) w/12 volt deep cycle battery and remote

**Electrical:** LED lights, license bracket w/light, <u>sealed factory wiring harness</u> w/7 way connector, microprismatic reflective tape