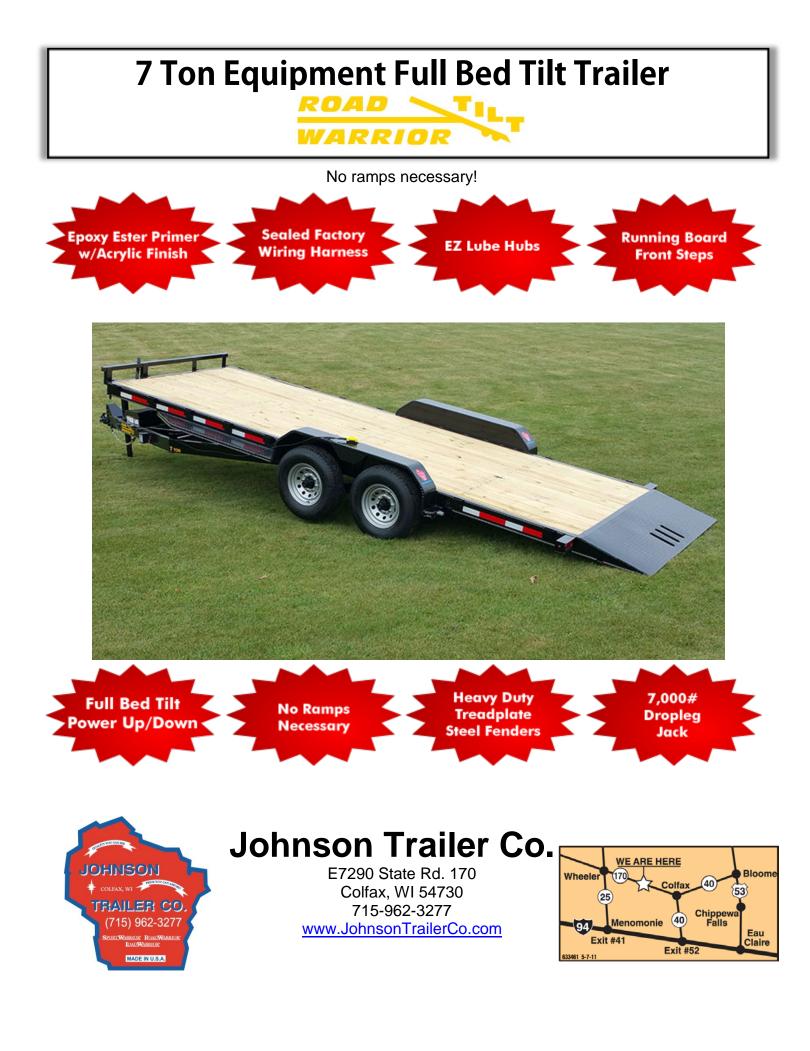

Trailer may be shown with optional equipment. Specifications subject to change without notice.

Specifications - 7 Ton Equipment Full Bed Tilt Trailer

Weight Rating: 14,000 LBS. GVWR w/evenly distributed load

**Axles:** 2 – 7,000# electric brakes, w/EZ-lube, safety breakaway w/charger

Suspension: 6 leaf slipper springs

**Tires & Wheels:** ST235/80 R16 load range E radial tires, 8×6.5 bolt pattern silver mod wheels

Fenders: 9"x72" 14 ga. treadplate teardrop w/stoneguard

Hitch: Adjustable 2 5/16" ball on pintle (14,000# rated), H.D. safety chains

Jack: 7,000# topwind, drop leg

**Structural:** 6" channel frame & tongue, 3" channel crossmembers (16" centers), special 1/8" treadplate tail section & running board steps

Tie Downs 14 stake pockets

Tilt: 12 volt electric hydraulic lift (power up & power down) w/12 volt deep cycle battery and remote

**Electrical:** LED lights, license bracket w/light, <u>sealed factory wiring harness</u> w/7 way connector, microprismatic reflective tape

Floor: 2 X 8 treated yellow pine decking

Paint: Phosphate etched pre-treatment with epoxy primer and acrylic finish

**Colors Available:** Black, Victory Red, Charcoal Metallic, Silver Metallic, Bright Blue Metallic, Emerald Green Metallic, Federal Yellow, Bright Safety Yellow, Safety Orange (Some custom colors - please call)