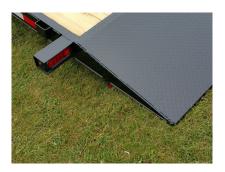

Fenders: 9"x72" 14 ga. treadplate teardrop w/stoneguard

Hitch: Adjustable 2 5/16" ball on pintle (14,000# rated), H.D. safety chains

Jack: 7,000# topwind, drop leg

**Structural:** 6" channel frame & tongue, 3" channel crossmembers (16" centers), special 1/8" treadplate tail section & running board steps

Tie Downs 14 stake pockets

Tilt: 12 volt electric hydraulic lift (power up & power down) w/12 volt deep cycle battery and remote

**Electrical:** LED lights, license bracket w/light, <u>sealed factory wiring harness</u> w/7 way connector, microprismatic reflective tape