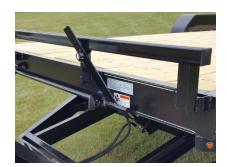

Fenders: 9"x72" 14 ga. treadplate teardrop w/stoneguard

Hitch: Adjustable 2 5/16" ball on pintle (14,000# rated), H.D. safety chains

Jack: 7,000# topwind, drop leg

**Structural:** 6" channel frame & tongue, 3" channel crossmembers (16" centers), special 1/8" treadplate tail section & running board steps

Tie Downs 14 stake pockets

Tilt: 12 volt electric hydraulic lift (power up & power down) w/12 volt deep cycle battery and remote

**Electrical:** LED lights, license bracket w/light, <u>sealed factory wiring harness</u> w/7 way connector, microprismatic reflective tape