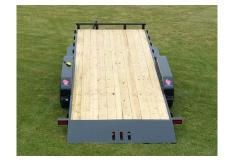

Floor: 2 X 8 treated yellow pine decking

Paint: Phosphate etched pre-treatment with epoxy primer and acrylic finish

**Colors Available:** Black, Victory Red, Charcoal Metallic, Silver Metallic, Bright Blue Metallic, Emerald Green Metallic, Federal Yellow, Bright Safety Yellow, Safety Orange (Some custom colors - please call)