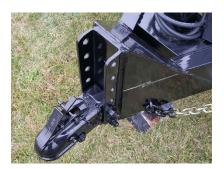

Fenders: 9"x72" 14 ga. treadplate teardrop w/stoneguard

Hitch: Adjustable 2 5/16" ball on pintle (14,000# rated), H.D. safety chains

Jack: 7,000# topwind, drop leg

**Structural:** 6" channel frame & tongue, 3" channel crossmembers (16" centers), special 1/8" treadplate tail section & running board steps