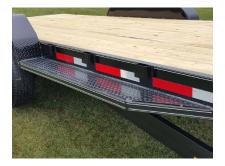

Fenders: 9"x72" 14 ga. treadplate teardrop w/stoneguard

Hitch: Adjustable 2 5/16" ball on pintle (14,000# rated), H.D. safety chains

Jack: 7,000# topwind, drop leg

**Structural:** 6" channel frame & tongue, 3" channel crossmembers (16" centers), special 1/8" treadplate tail section & running board steps

Tie Downs 14 stake pockets

Tilt: 12 volt electric hydraulic lift (power up & power down) w/12 volt deep cycle battery and remote

**Electrical:** LED lights, license bracket w/light, <u>sealed factory wiring harness</u> w/7 way connector, microprismatic reflective tape