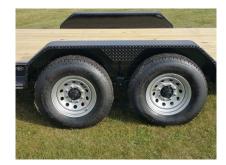

**Axles:** 2 – 7,000# electric brakes, w/EZ-lube, safety breakaway w/charger

Suspension: 6 leaf slipper springs

**Tires & Wheels:** ST235/80 R16 load range E radial tires, 8×6.5 bolt pattern silver mod wheels