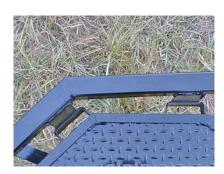

Structural: 5" channel frame & tongue, running board steps, 3" channel crossmembers (24" centers)

Tie Downs: 4 - 5,000# recessed D-rings in floor, 14 stake pockets, 2 x 2 tubing front bump bar

Ramps: 2X2 tubing (5'long X 18" wide), slides in from rear

Electrical: LED lights, license bracket w/light, sealed factory wiring harness w/7 way connector

**Floor:** 1/8" treadplate steel w/45° cut corners in front

Dove: 48" long dove tail

Paint: Phosphate etched pre-treatment with epoxy primer and acrylic finish