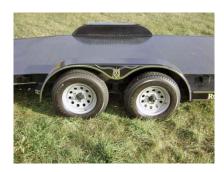

## Specifications - Car Hauler, Steel Floor

Weight Rating: 7,000 LBS. GVWR w/evenly distributed load

Axles: 2- 3,500# electric brakes, w/EZ-lube, safety breakaway w/charger

**Suspension:** 4 leaf double eye springs

Tires & Wheels: ST205/75 R15 load range C tires, 5x5 bolt pattern silver mod wheels

Fenders: 9"x72" 16 ga. smooth teardrop w/stoneguard

Hitch: 2" 7,000# Bulldog w/safety chains

Jack: 2,000# setback, swivel