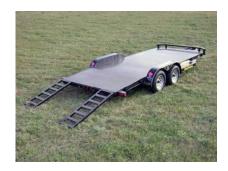

## **Steel Floor Car Hauler Trailer**

## ROAD WARRIOR

The ultimate car hauler trailer.

LED Lights & Sealed Wiring Harness

Unique Slide Ramps w/Built-in Rear Storage

## Specifications - Car Hauler, Steel Floor

Weight Rating: 7,000 LBS. GVWR w/evenly distributed load

Axles: 2- 3,500# electric brakes, w/EZ-lube, safety breakaway w/charger

**Suspension:** 4 leaf double eye springs

Tires & Wheels: ST205/75 R15 load range C tires, 5x5 bolt pattern silver mod wheels

Fenders: 9"x72" 16 ga. smooth teardrop w/stoneguard

Hitch: 2" 7,000# Bulldog w/safety chains

Jack: 2,000# setback, swivel

Structural: 5" channel frame & tongue, running board steps, 3" channel crossmembers (24" centers)

Tie Downs: 4 - 5,000# recessed D-rings in floor, 14 stake pockets, 2 x 2 tubing front bump bar

Ramps: 2X2 tubing (5'long X 18" wide), slides in from rear

Electrical: LED lights, license bracket w/light, sealed factory wiring harness w/7 way connector

**Floor:** 1/8" treadplate steel w/45° cut corners in front

Dove: 48" long dove tail

Paint: Phosphate etched pre-treatment with epoxy primer and acrylic finish