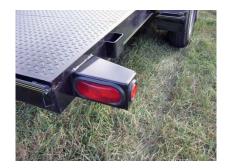

Electrical: LED lights, license bracket w/light, sealed factory wiring harness w/7 way connector

**Floor:** 1/8" treadplate steel w/45° cut corners in front

Dove: 48" long dove tail

Paint: Phosphate etched pre-treatment with epoxy primer and acrylic finish