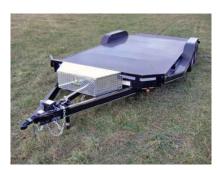

## **Steel Floor Car Hauler Trailer**

## ROAD WARRIOR

The ultimate car hauler trailer.

LED Lights & Sealed Wiring Harness

Unique Slide Ramps w/Built-in Rear Storage

## Specifications - Car Hauler, Steel Floor

Weight Rating: 7,000 LBS. GVWR w/evenly distributed load

Axles: 2- 3,500# electric brakes, w/EZ-lube, safety breakaway w/charger

**Suspension:** 4 leaf double eye springs