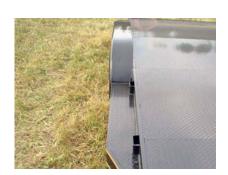

Structural: 5" channel frame & tongue, running board steps, 3" channel crossmembers (24" centers)

Tie Downs: 4 - 5,000# recessed D-rings in floor, 14 stake pockets, 2 x 2 tubing front bump bar

Ramps: 2X2 tubing (5'long X 18" wide), slides in from rear

Electrical: LED lights, license bracket w/light, sealed factory wiring harness w/7 way connector

**Floor:** 1/8" treadplate steel w/45° cut corners in front

Dove: 48" long dove tail

Paint: Phosphate etched pre-treatment with epoxy primer and acrylic finish