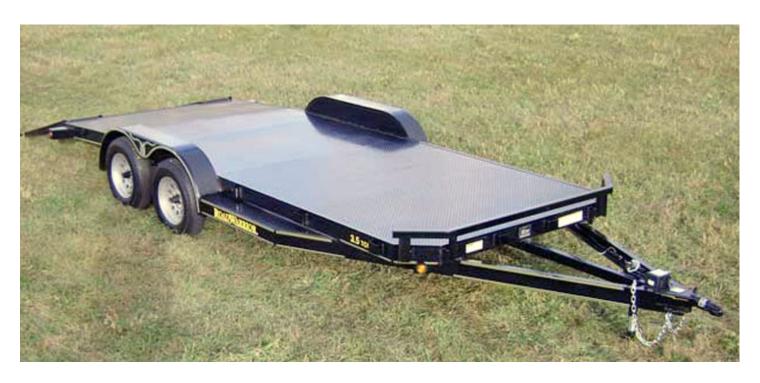

## **Steel Floor Car Hauler Trailer**

## ROAD WARRIOR

The ultimate car hauler trailer.

LED Lights & Sealed Wiring Harness

Unique Slide Ramps w/Built-in Rear Storage

## Specifications - Car Hauler, Steel Floor

Weight Rating: 7,000 LBS. GVWR w/evenly distributed load

Axles: 2- 3,500# electric brakes, w/EZ-lube, safety breakaway w/charger

**Suspension:** 4 leaf double eye springs

Tires & Wheels: ST205/75 R15 load range C tires, 5x5 bolt pattern silver mod wheels

Fenders: 9"x72" 16 ga. smooth teardrop w/stoneguard

Hitch: 2" 7,000# Bulldog w/safety chains

Jack: 2,000# setback, swivel

Structural: 5" channel frame & tongue, running board steps, 3" channel crossmembers (24" centers)

Tie Downs: 4 - 5,000# recessed D-rings in floor, 14 stake pockets, 2 x 2 tubing front bump bar

Ramps: 2X2 tubing (5'long X 18" wide), slides in from rear

Electrical: LED lights, license bracket w/light, sealed factory wiring harness w/7 way connector

**Floor:** 1/8" treadplate steel w/45° cut corners in front

Dove: 48" long dove tail

Paint: Phosphate etched pre-treatment with epoxy primer and acrylic finish