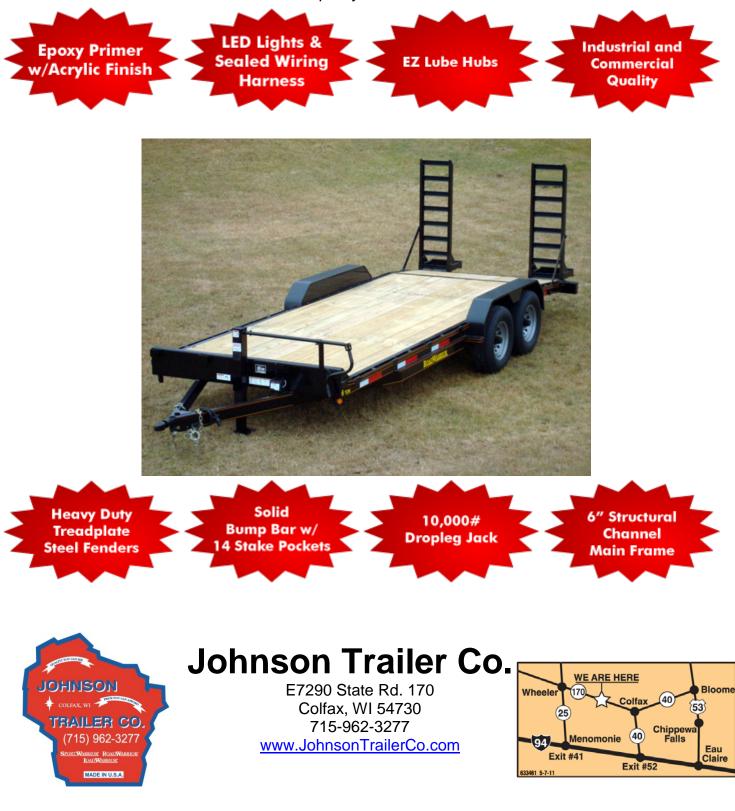

## 6 Ton Equipment Trailer

Commercial and industrial quality. These trailers are built to take it.

Trailer may be shown with optional equipment. Specifications subject to change without notice.

## Specifications - 6 Ton Equipment

Weight Rating: 12,000 LBS. GVWR w/evenly distributed load

Axles: 2 - 6,000# electric brakes, w/EZ-lube, safety breakaway w/charger

Suspension: 6 leaf slipper springs

Tires & Wheels: ST235/80 R16 load range E radial tires, 8x6.5 bolt pattern silver mod wheels

Fenders: 9"x72" 14 ga. treadplate fenders

Hitch: 2 5/16" Bulldog with H.D. safety chains

Jack: 10,000# dropleg

Structural: 6" channel frame, 5" channel tongue, 3" channel crossmembers (16" centers)

Tie Downs: 14 stake pockets, 5" solid bump bar

Ramps: Spring assist stand up knee ramps, 5' tall x 18" wide

Electrical: LED lights, license bracket w/light, sealed factory wiring harness w/7 way connector, microprismatic reflective tape

Floor: 2 X 8 treated yellow pine decking

Paint: Phosphate etched pre-treatment with epoxy primer and acrylic finish

**Colors Available:** Black, Victory Red, Charcoal Metallic, Silver Metallic, Bright Blue Metallic, Emerald Green Metallic, Federal Yellow, Bright Safety Yellow, Safety Orange (Some custom colors - please call)