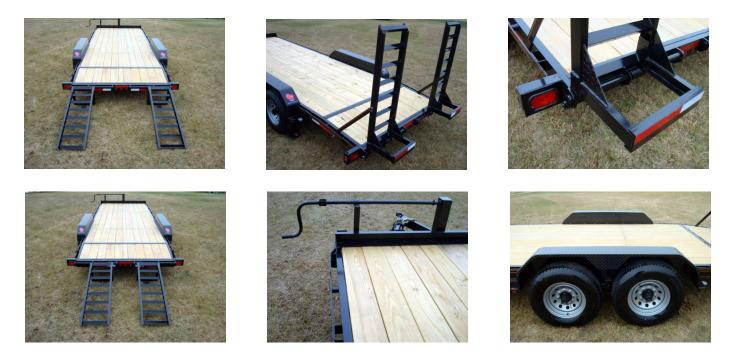

Fenders: 9"x72" 14 ga. treadplate fenders

Hitch: 2 5/16" Bulldog with H.D. safety chains

Jack: 10,000# dropleg

Structural: 6" channel frame, 5" channel tongue, 3" channel crossmembers (16" centers)

Tie Downs: 14 stake pockets, 5" solid bump bar

Ramps: Spring assist stand up knee ramps, 5' tall x 18" wide

Electrical: LED lights, license bracket w/light, sealed factory wiring harness w/7 way connector, microprismatic reflective tape

Floor: 2 X 8 treated yellow pine decking