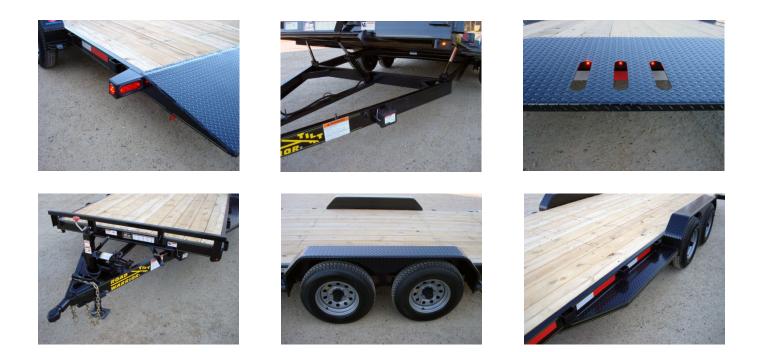

Suspension: 5 leaf double eye springs

Tires & Wheels: ST225/75 R15 load range D tires, 6×5.5 bolt pattern silver mod wheels

Fenders: 9"x72" 14 ga. treadplate teardrop w/stoneguard

Hitch: 2 5/16" Bulldog with H.D. safety chains

Jack: 7,000# topwind, drop leg

**Structural:** 5" channel frame & tongue, 3" channel crossmembers (16" centers), special 1/8" treadplate tail section & running board steps

Tie Downs 14 stake pockets

Tilt: Special 2 speed hand hydraulic pump w/cylinder, pump handle storage, special cam lock bed latch system

**Electrical:** LED lights, license bracket w/light, <u>sealed factory wiring harness</u> w/7 way connector, microprismatic reflective tape

Floor: 2 X 8 treated yellow pine decking

Paint: Phosphate etched pre-treatment with epoxy primer and acrylic finish