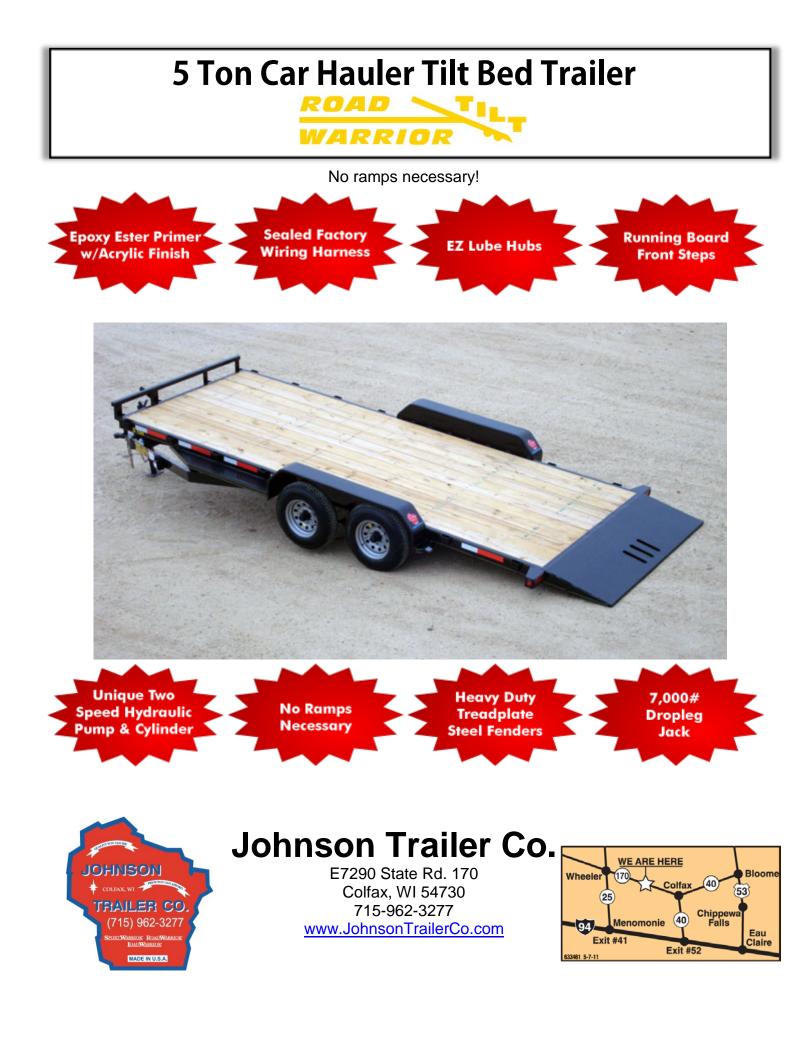

Trailer may be shown with optional equipment. Specifications subject to change without notice.

Specifications - 5 Ton Tilt Bed Equipment

Weight Rating: 10,000 LBS. GVWR w/evenly distributed load

Axles: 2 - 5,200# electric brakes, w/EZ-lube, safety breakaway w/charger

Suspension: 5 leaf double eye springs

Tires & Wheels: ST225/75 R15 load range D tires, 6×5.5 bolt pattern silver mod wheels

Fenders: 9"x72" 14 ga. treadplate teardrop w/stoneguard

Hitch: 2 5/16" Bulldog with H.D. safety chains

Jack: 7,000# topwind, drop leg

**Structural:** 5" channel frame & tongue, 3" channel crossmembers (16" centers), special 1/8" treadplate tail section & running board steps

Tie Downs 14 stake pockets

Tilt: Special 2 speed hand hydraulic pump w/cylinder, pump handle storage, special cam lock bed latch system

**Electrical:** LED lights, license bracket w/light, <u>sealed factory wiring harness</u> w/7 way connector, microprismatic reflective tape

Floor: 2 X 8 treated yellow pine decking

Paint: Phosphate etched pre-treatment with epoxy primer and acrylic finish