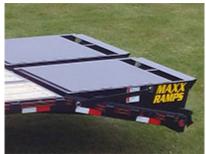

## <u>OAD</u>WARRIOR

A Load Warrior® is not just any trailer. Our quality material and components are combined with pride in workmanship. Load Warrior® is the right choice.

Spring Assist Double Hinged Ramps

**Feature:** 5 1/2" torque tube between I-beams from front of trailer to front axle for improved handling and sway control

Dove tail & Ramps: 5' self-cleaning dove tail w/2 spring assist, double hinged, floor level flip over ramps