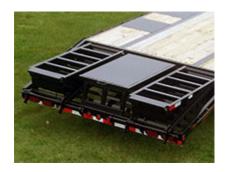

**Feature:** 5 1/2" torque tube between I-beams from front of trailer to front axle for improved handling and sway control

Dove tail & Ramps: 5' self-cleaning dove tail w/2 spring assist, double hinged, floor level flip over ramps

Tie Downs: Stake pockets and rub rail with pipe spools between stake pockets

**Special Features:** Lockable front toolbox, see-thru tubing headache rack, front steps w/grab handles on both sides, spare tire rack in neck

**Electrical:** LED lights w/mid-turn signals, license bracket w/light, sealed factory wiring harness w/7 way connector, microprismatic reflective tape

Floor: 2 X 8 treated yellow pine decking w/ 1/8" treadplate steel pans over tires, I-beam frame flush with deck lumber