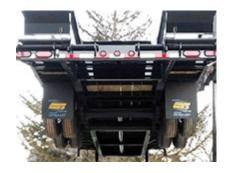

Jack: 2 - 10,000# dropleg

**Structural:** Hi-Tensile 12" X 19# I-beam main frame and neck, 12" X 22# on 38' & 40' lengths, 3" channel cross members (16" centers) pierced though frame, 5" channel lace rail

**Feature:** 5 1/2" torque tube between I-beams from front of trailer to front axle for improved handling and sway control

Dove tail & Ramps: 5' self-cleaning dove tail w/2 spring assist, double hinged, floor level flip over ramps