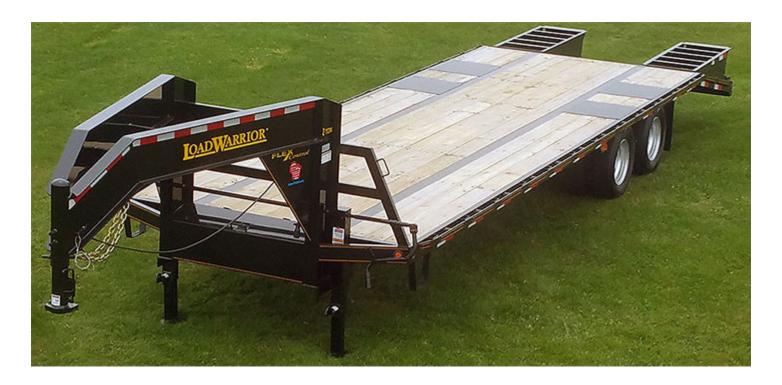

## 12 Ton Gooseneck & Pintle Trailer

## <u>OAD</u>WARRIOR

A Load Warrior® is not just any trailer. Our quality material and components are combined with pride in workmanship. Load Warrior® is the right choice.

Spring Assist Double Hinged Ramps

Pop-Up or Third Ramp Available LED Lights & Sealed Wiring Harness See-Thru Headache Rack w/Steps

33" Deck Height (Pierced Beam Construction)

Hi-Tensile I Beam

Sealed Factory Wiring Harness