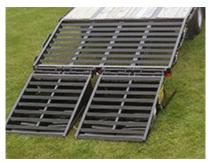

## <u>OAD</u>WARRIOR

A Load Warrior® is not just any trailer. Our quality material and components are combined with pride in workmanship. Load Warrior® is the right choice.

Spring Assist Double Hinged Ramps

**Feature:** 5 1/2" torque tube between I-beams from front of trailer to front axle for improved handling and sway control

Dove tail & Ramps: 5' self-cleaning dove tail w/2 spring assist, double hinged, floor level flip over ramps