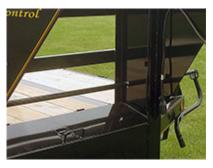

**Feature:** 5 1/2" torque tube between I-beams from front of trailer to front axle for improved handling and sway control

Dove tail & Ramps: 5' self-cleaning dove tail w/2 spring assist, double hinged, floor level flip over ramps