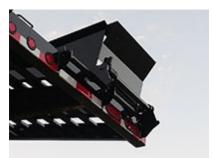

Pop-Up or Third Ramp Available LED Lights & Sealed Wiring Harness See-Thru Headache Rack w/Steps

33" Deck Height (Pierced Beam Construction)

Hi-Tensile I Beam

Sealed Factory Wiring Harness

Tie Downs: Stake pockets and rub rail with pipe spools between stake pockets

**Special Features:** Lockable front toolbox, see-thru tubing headache rack, front steps w/grab handles on both sides, spare tire rack in neck