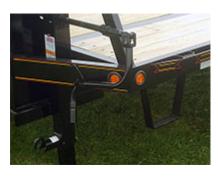

**Electrical:** LED lights w/mid-turn signals, license bracket w/light, sealed factory wiring harness w/7 way connector, microprismatic reflective tape

Floor: 2 X 8 treated yellow pine decking w/ 1/8" treadplate steel pans over tires, I-beam frame flush with deck lumber