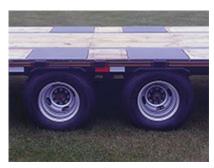

## Specifications - 12 Ton Gooseneck Equipment Trailer

Weight Rating: 24,000 LBS. GVWR w/evenly distributed load

Axles: 2 E Dexter dual wheel axles, self-adjusting electric brakes, oil bath hubs, safety breakaway w/charger

Suspension: 5-leaf slipper springs

Tires & Wheels: ST 235/80 R16 Load range E radial tires, 8 X 6.5 bolt pattern silver dually wheels, mud flaps

Hitch: 2 5/16 adjustable gooseneck or pintle, H.D. safety chains