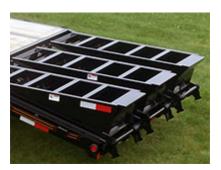

## <u>OAD</u>WARRIOR

A Load Warrior® is not just any trailer. Our quality material and components are combined with pride in workmanship. Load Warrior® is the right choice.

Spring Assist Double Hinged Ramps

**Feature:** 5 1/2" torque tube between I-beams from front of trailer to front axle for improved handling and sway control

Dove tail & Ramps: 5' self-cleaning dove tail w/2 spring assist, double hinged, floor level flip over ramps