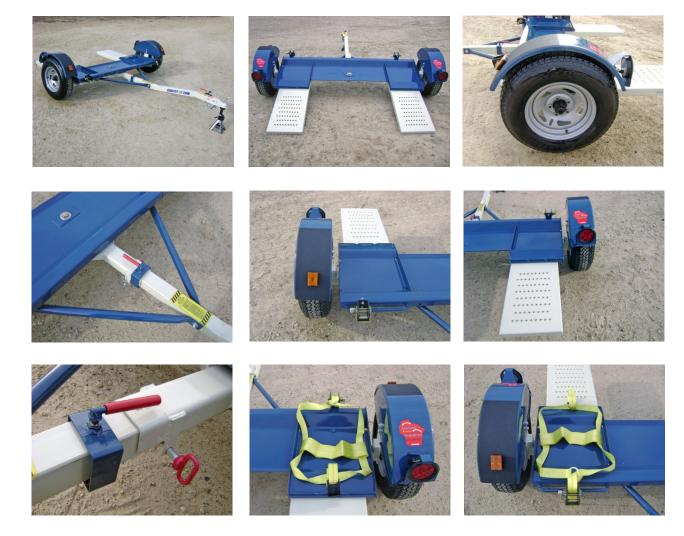

## **Quality Tow**

## **Quality Heavy Duty Car Dollies**

Trailer may be shown with optional equipment. Specifications subject to change without notice.

| Specifications                                               |                  |
|--------------------------------------------------------------|------------------|
| Towed vehicle tread width (Min Max.)                         | 44" - 80"        |
| Maximum overall width at front doors for vehicle being towed | 78"              |
| Overall width                                                | 102"             |
| Overall length                                               | 127"             |
| Height at fender                                             | 28"              |
| Ground clearance                                             | 6"               |
| Gross vehicle weight rating                                  | 2,999 lbs.       |
| Empty weight                                                 | 570 lbs.         |
| Payload capacity                                             | 2,400 lbs.       |
| Maximum weight of vehicle to be towed                        | 5,000 lbs.       |
| Tire size                                                    | ST 185/R13 8 ply |
| Ball coupler size                                            | 2"               |
|                                                              |                  |