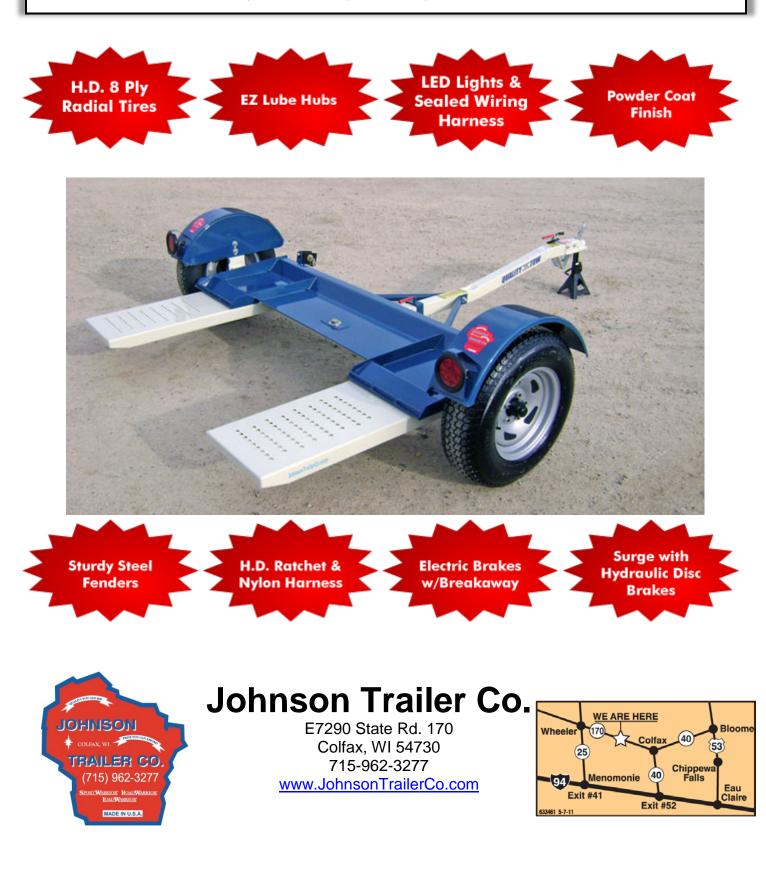

## **Quality Tow**

## **Quality Heavy Duty Car Dollies**

Trailer may be shown with optional equipment. Specifications subject to change without notice.

| Specifications                                               |                  |
|--------------------------------------------------------------|------------------|
| Towed vehicle tread width (Min Max.)                         | 44" - 80"        |
| Maximum overall width at front doors for vehicle being towed | 78"              |
| Overall width                                                | 102"             |
| Overall length                                               | 127"             |
| Height at fender                                             | 28"              |
| Ground clearance                                             | 6"               |
| Gross vehicle weight rating                                  | 2,999 lbs.       |
| Empty weight                                                 | 570 lbs.         |
| Payload capacity                                             | 2,400 lbs.       |
| Maximum weight of vehicle to be towed                        | 5,000 lbs.       |
| Tire size                                                    | ST 185/R13 8 ply |
| Ball coupler size                                            | 2"               |
|                                                              |                  |