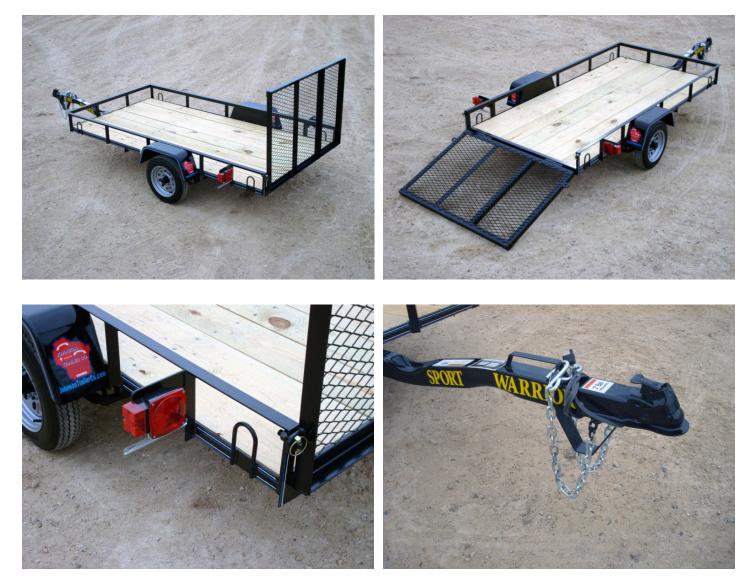

Formed 3" Tube Tongue w/ Stand & Handle

E7290 State Rd. 170 Colfax, WI 54730 715-962-3277 www.JohnsonTrailerCo.com

Trailer may be shown with optional equipment. Specifications subject to change without notice.

Specifications - Mini-Single Axle Utility w/Side Rails

Weight Rating: 1,500 LBS. GVWR w/evenly distributed load

Axle: 1 - 3,500# Axle

Suspension: 3 leaf double eye springs

Tires & Wheels: 4.80 - 12, load range B tires, 5x4.5 bolt pattern silver mod wheels

Fenders: 8"x26" 16 ga. smooth w/stoneguard

**Hitch:** 2" Atwood w/safety chains

**Structural:** 2X2X3/16 frame & crossmembers, 1.5X1.5.X1/8 top rail & upright, 3X3 formed square tubing tongue (w/stand & handle)

Tie Downs: 4 tie loops, tail board brackets on tilt beds

Electrical: All required lighting, license bracket w/light, wiring in conduit w/flat 4 way connector

Floor: 2X8 treated yellow pine decking

Paint: Phosphate etched pre-treatment with epoxy primer and acrylic finish.