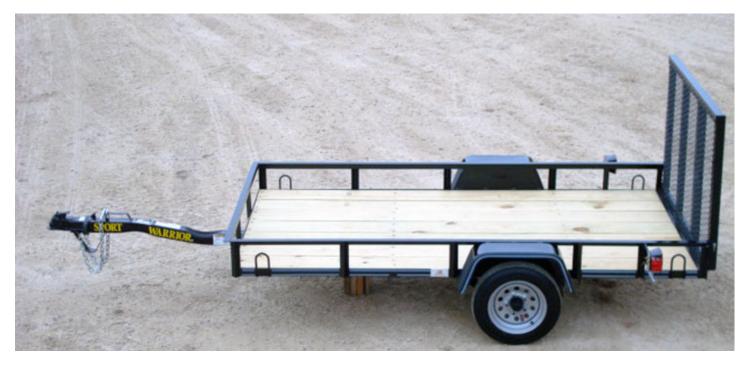

## **Mini-Single Axle Utility Trailer**

A light duty and handy little trailer.

2 X 8 Treated Pine Floor

JOHNSON

x, w1 🥕

**TRAILER CO** 

(715) 962-3277

MADE IN U.S.A.

Formed 3" Tube Tongue w/ Stand & Handle

E7290 State Rd. 170 Colfax, WI 54730 715-962-3277 www.JohnsonTrailerCo.com

Trailer may be shown with optional equipment. Specifications subject to change without notice.

Specifications - Mini-Single Axle Utility w/Side Rails

Weight Rating: 1,500 LBS. GVWR w/evenly distributed load

Axle: 1 - 3,500# Axle

Suspension: 3 leaf double eye springs

Tires & Wheels: 4.80 - 12, load range B tires, 5x4.5 bolt pattern silver mod wheels

Fenders: 8"x26" 16 ga. smooth w/stoneguard

**Hitch:** 2" Atwood w/safety chains

**Structural:** 2X2X3/16 frame & crossmembers, 1.5X1.5.X1/8 top rail & upright, 3X3 formed square tubing tongue (w/stand & handle)

Tie Downs: 4 tie loops, tail board brackets on tilt beds

Electrical: All required lighting, license bracket w/light, wiring in conduit w/flat 4 way connector

Floor: 2X8 treated yellow pine decking

Paint: Phosphate etched pre-treatment with epoxy primer and acrylic finish.