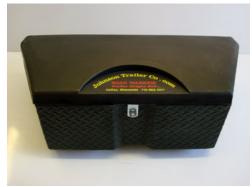

## **Tongue Boxes**

These tongue mount boxes are sized to fit most models of our Road Warrior and some models of Sport Warrior trailers.

**Prices** 

- .056 bright aluminum treadplate with stainless key lock latch
- Aluminum: \$199.00
  - Poly: \$99.00

- key lock latch
- Aluminum boxes have an automotive grade gas lift on lid
- Rotational molded poly with hasp for a padlock
  - Easily mounts to tongue with self tapping screws
- Dimensions: Height 11.5", Depth 18", Width 43" / 26.5"