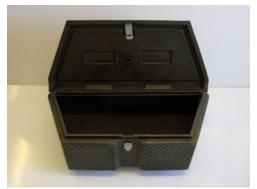

## **Tongue Boxes**

These tongue mount boxes are sized to fit most models of our Road Warrior and some models of Sport Warrior trailers.

**Prices** 

- .056 bright aluminum treadplate with stainless key lock latch
- Aluminum: \$199.00
  - Poly: \$99.00

- key lock latch
- Aluminum boxes have an automotive grade gas lift on lid
- Rotational molded poly with hasp for a padlock
  - Easily mounts to tongue with self tapping screws
- Dimensions: Height 11.5", Depth 18", Width 43" / 26.5"