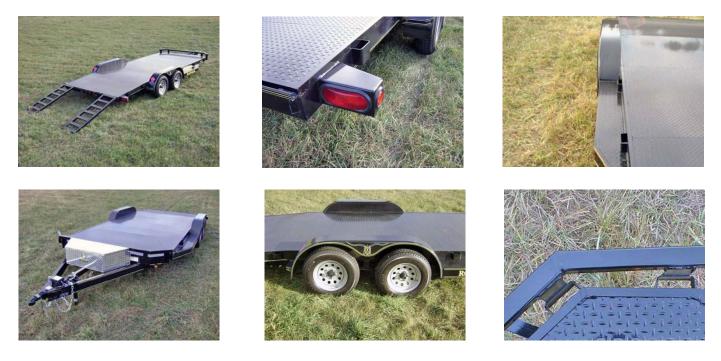

## Specifications - Car Hauler, Steel Floor

Weight Rating: 7,000 LBS. GVWR w/evenly distributed load

Axles: 2- 3,500# electric brakes, w/EZ-lube, safety breakaway w/charger

**Suspension:** 4 leaf double eye springs

Tires & Wheels: ST205/75 D15 load range C tires, 5x5 bolt pattern silver mod wheels

Fenders: 9"x72" 16 ga. smooth teardrop w/stoneguard

Hitch: 2" 7,000# Bulldog w/safety chains

Jack: 2,000# setback, swivel

Structural: 5" channel frame & tongue, running board steps, 3" channel crossmembers (24" centers)

Tie Downs: 4 - 5,000# recessed D-rings in floor, 14 stake pockets, 2 x 2 tubing front bump bar

Ramps: 2X2 tubing (5'long X 18" wide), slides in from rear

Electrical: All required lighting, sealed beam lights, license bracket w/light, sealed factory wiring harness w/7 way connector

Floor: 1/8" treadplate steel w/45° cut corners in front

**Dove:** 48" long dove tail