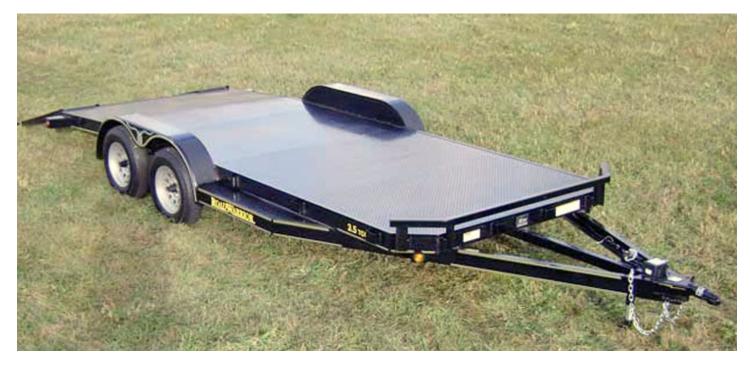

## Steel Floor Car Hauler Trailer

## ROAD WARRIOR

The ultimate car hauler trailer.

Unique Slide Ramps w/Built-in Rear Storage

## Specifications - Car Hauler, Steel Floor

Weight Rating: 7,000 LBS. GVWR w/evenly distributed load

Axles: 2- 3,500# electric brakes, w/EZ-lube, safety breakaway w/charger

**Suspension:** 4 leaf double eye springs

Tires & Wheels: ST205/75 D15 load range C tires, 5x5 bolt pattern silver mod wheels

Fenders: 9"x72" 16 ga. smooth teardrop w/stoneguard

Hitch: 2" 7,000# Bulldog w/safety chains

Jack: 2,000# setback, swivel

Structural: 5" channel frame & tongue, running board steps, 3" channel crossmembers (24" centers)

Tie Downs: 4 - 5,000# recessed D-rings in floor, 14 stake pockets, 2 x 2 tubing front bump bar

Ramps: 2X2 tubing (5'long X 18" wide), slides in from rear

Electrical: All required lighting, sealed beam lights, license bracket w/light, sealed factory wiring harness w/7 way connector

Floor: 1/8" treadplate steel w/45° cut corners in front

**Dove:** 48" long dove tail