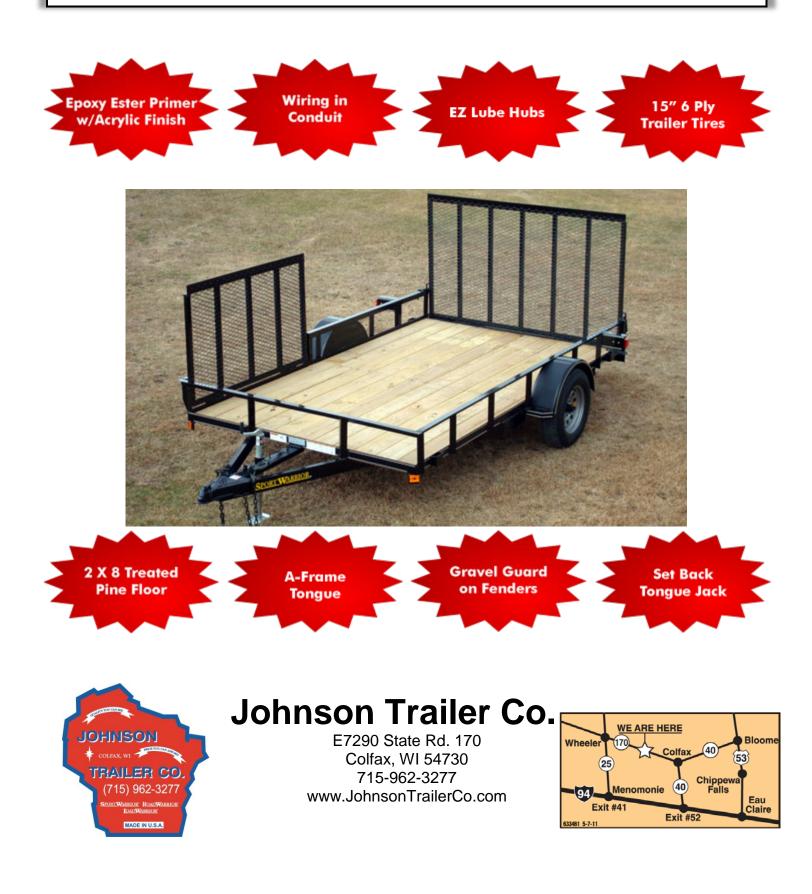

## Single Axle Utility Trailer w/Side Ramp

Trailer may be shown with optional equipment.

Specifications- Single Axle Utility w/Side Rails and Side Ramp

## Weight Rating: 2,990 LBS. GVWR w/evenly distributed load

**Axle:** 1 - 3,500# w/EZ-lube

**Suspension:** 4 leaf double eye springs

Tires & Wheels: ST205/75 D15 load range C tires, 5x5 bolt pattern silver mod wheels

Fenders: 9"x32" 16 ga. smooth w/stoneguard

Hitch: 2" Atwood A-frame w/safety chains

**Jack:** 2,000# topwind Rapid Jack

Structural: 2X3X3/16 frame & crossmembers (24" centers), 2X2X1/8 top rail & uprights, 4" channel tongue

Tie Downs: 4 stake pocket tie downs, tail board brackets on tilts

Electrical: All required lighting, license bracket w/light, wiring in conduit w/flat 4 way connector

Floor: 2X8 treated yellow pine decking

**Paint:** Phenolic epoxy ester primer w/acrylic finish

**Colors Available:** Black, Victory Red, Charcoal Metallic, Silver Metallic, Bright Blue Metallic, Emerald Green Metallic, Federal Yellow, Bright Safety Yellow, Safety Orange, (Some custom colors - please call)