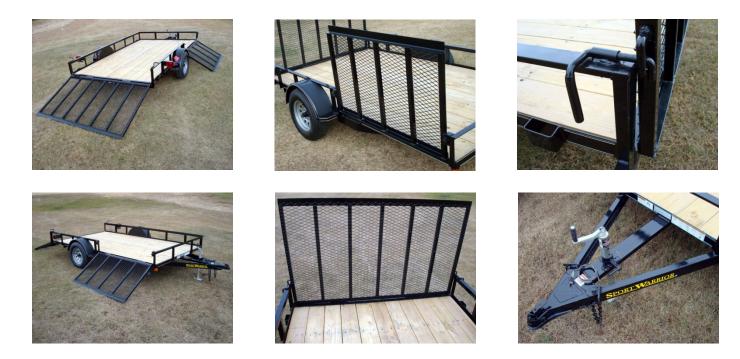

## Single Axle Utility Trailer w/Side Ramp

Trailer may be shown with optional equipment.

Specifications- Single Axle Utility w/Side Rails and Side Ramp

Fenders: 9"x32" 16 ga. smooth w/stoneguard

Hitch: 2" Atwood A-frame w/safety chains

**Jack:** 2,000# topwind Rapid Jack

Structural: 2X3X3/16 frame & crossmembers (24" centers), 2X2X1/8 top rail & uprights, 4" channel tongue

Tie Downs: 4 stake pocket tie downs, tail board brackets on tilts

Electrical: All required lighting, license bracket w/light, wiring in conduit w/flat 4 way connector

Floor: 2X8 treated yellow pine decking