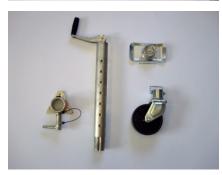

## ROADWARRIOR Trailer Accessories Rapid Jack

Unique design with spring loaded locking pin makes this the easiest to use tongue jack available.

**Prices** 

• Rapid Jack: \$46.00

Sand Foot: \$7.00

• Jack Wheel: \$13.00

- Quick release locking pin for rapid operation
- Seven hole setting for rapid adjustment
  - 14" additional travel by cranking
    - 2,000 lbs. lift capacity
  - Standard 3 bolt mounting pattern
  - Zinc coated for maximum corrosion resistance
- No wood blocks needed to gain extra height
- Jack lifts all the way up to prevent damage caused by jack hitting pavement during travel