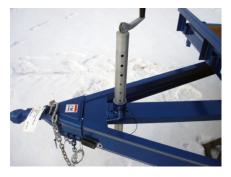

## ROADWARRIOR Trailer Accessories Rapid Jack

Unique design with spring loaded locking pin makes this the easiest to use tongue jack available.

**Prices** 

• Rapid Jack: \$46.00

Sand Foot: \$7.00

• Jack Wheel: \$13.00

- Quick release locking pin for rapid operation
- Seven hole setting for rapid adjustment
  - 14" additional travel by cranking
    - 2,000 lbs. lift capacity
  - Standard 3 bolt mounting pattern
  - Zinc coated for maximum corrosion resistance
- No wood blocks needed to gain extra height
- Jack lifts all the way up to prevent damage caused by jack hitting pavement during travel