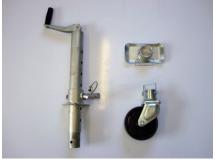

## ROADWARRIOR Trailer Accessories Rapid Jack

Unique design with spring loaded locking pin makes this the easiest to use tongue jack available.

**Prices** 

• Rapid Jack: \$46.00

Sand Foot: \$7.00

• Jack Wheel: \$13.00

- Quick release locking pin for rapid operation
- Seven hole setting for rapid adjustment
  - 14" additional travel by cranking
    - 2,000 lbs. lift capacity
  - Standard 3 bolt mounting pattern
  - Zinc coated for maximum corrosion resistance
- No wood blocks needed to gain extra height
- Jack lifts all the way up to prevent damage caused by jack hitting pavement during travel