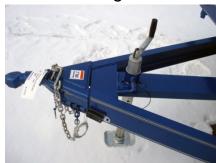

## ROADWARRIOR Trailer Accessories Rapid Jack

Unique design with spring loaded locking pin makes this the easiest to use tongue jack available.

**Prices** 

• Rapid Jack: \$46.00

Sand Foot: \$7.00

• Jack Wheel: \$13.00

- Quick release locking pin for rapid operation
- Seven hole setting for rapid adjustment
  - 14" additional travel by cranking
    - 2,000 lbs. lift capacity
  - Standard 3 bolt mounting pattern
  - Zinc coated for maximum corrosion resistance
- No wood blocks needed to gain extra height
- Jack lifts all the way up to prevent damage caused by jack hitting pavement during travel