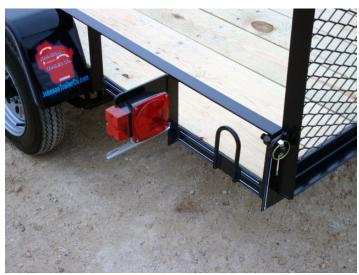

Fenders: 8"x26" 16 ga. smooth w/stoneguard

Hitch: 2" Atwood w/safety chains

Structural: 2X2X3/16 frame & crossmembers, 1.5X1.5.X1/8 top rail & upright, 3X3 formed square tubing tongue (w/stand &

handle)

Tie Downs: 4 tie loops, tail board brackets on tilt beds

Electrical: All required lighting, license bracket w/light, wiring in conduit w/flat 4 way connector

Floor: 2X8 treated yellow pine decking

Paint: Phenolic epoxy ester primer w/acrylic finish

Colors Available: Black, Victory Red, Charcoal Metallic, Silver Metallic, Bright Blue Metallic, Emerald Green Metallic, Federal