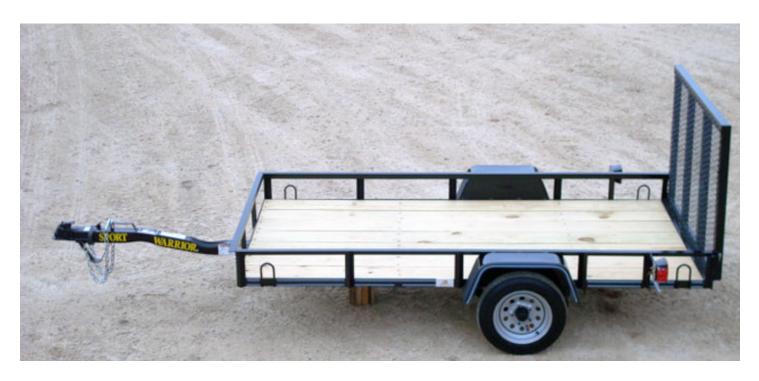

## **Mini-Single Axle Utility Trailer**

## SPORT WARRIOR

A light duty and handy little trailer.

## Specifications - Mini-Single Axle Utility w/Side Rails

Weight Rating: 1,500 LBS. GVWR w/evenly distributed load

**Axle:** 1 - 3,500# Axle

Suspension: 3 leaf double eye springs

Tires & Wheels: 4.80 - 12, load range B tires, 5x4.5 bolt pattern silver mod wheels

Fenders: 8"x26" 16 ga. smooth w/stoneguard

Hitch: 2" Atwood w/safety chains

Structural: 2X2X3/16 frame & crossmembers, 1.5X1.5.X1/8 top rail & upright, 3X3 formed square tubing tongue (w/stand &

handle)

Tie Downs: 4 tie loops, tail board brackets on tilt beds

Electrical: All required lighting, license bracket w/light, wiring in conduit w/flat 4 way connector

Floor: 2X8 treated yellow pine decking

Paint: Phenolic epoxy ester primer w/acrylic finish

Colors Available: Black, Victory Red, Charcoal Metallic, Silver Metallic, Bright Blue Metallic, Emerald Green Metallic, Federal