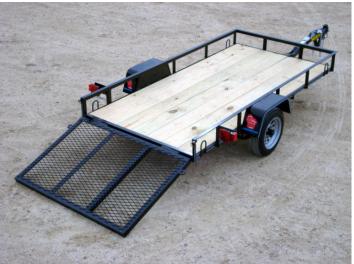

## **Mini-Single Axle Utility Trailer**

## SPORT WARRIOR

A light duty and handy little trailer.

## Specifications - Mini-Single Axle Utility w/Side Rails

Weight Rating: 1,500 LBS. GVWR w/evenly distributed load

**Axle:** 1 - 3,500# Axle

Suspension: 3 leaf double eye springs

Tires & Wheels: 4.80 - 12, load range B tires, 5x4.5 bolt pattern silver mod wheels

Fenders: 8"x26" 16 ga. smooth w/stoneguard

Hitch: 2" Atwood w/safety chains

Structural: 2X2X3/16 frame & crossmembers, 1.5X1.5.X1/8 top rail & upright, 3X3 formed square tubing tongue (w/stand &

handle)

Tie Downs: 4 tie loops, tail board brackets on tilt beds