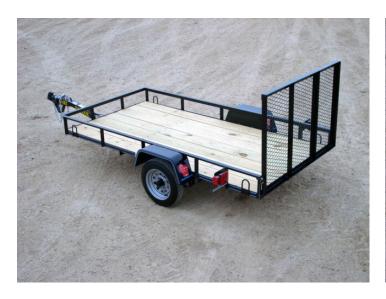

## **Mini-Single Axle Utility Trailer**

## SPORT WARRIOR

A light duty and handy little trailer.

## Specifications - Mini-Single Axle Utility w/Side Rails

Weight Rating: 1,500 LBS. GVWR w/evenly distributed load

**Axle:** 1 - 3,500# Axle

Suspension: 3 leaf double eye springs

Tires & Wheels: 4.80 - 12, load range B tires, 5x4.5 bolt pattern silver mod wheels

Fenders: 8"x26" 16 ga. smooth w/stoneguard

Hitch: 2" Atwood w/safety chains

Structural: 2X2X3/16 frame & crossmembers, 1.5X1.5.X1/8 top rail & upright, 3X3 formed square tubing tongue (w/stand &

handle)

Tie Downs: 4 tie loops, tail board brackets on tilt beds