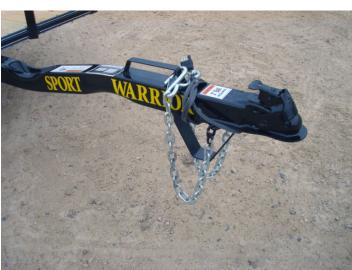

Fenders: 8"x26" 16 ga. smooth w/stoneguard

Hitch: 2" Atwood w/safety chains

Structural: 2X2X3/16 frame & crossmembers, 1.5X1.5.X1/8 top rail & upright, 3X3 formed square tubing tongue (w/stand &

handle)

Tie Downs: 4 tie loops, tail board brackets on tilt beds