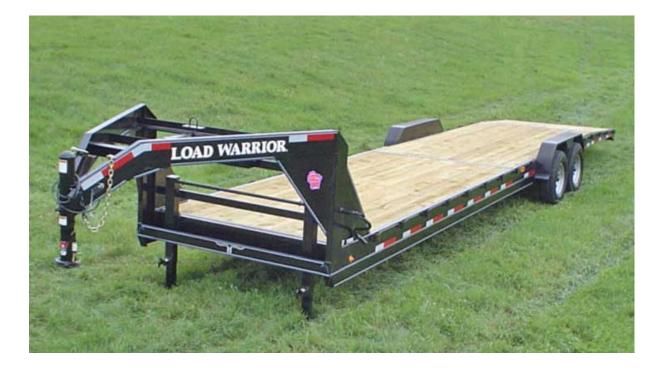

## Low Profile Gooseneck Trailer

Low profile "bed between the tires" makes this trailer the right choice for hauling pickups, cars, equipment or anything where a lower bed height is desired.

Fenders: 9"x72" 16 ga. smooth teardrop w/stoneguard, 9"x108" 16 ga. smooth teardrop w/stoneguard

Jack: 10,000# dropleg

Hitch: 2 5/16 adjustable gooseneck or pintle, H.D. safety chains

Structural: 8" channel frame & neck, 3" channel crossmembers (16" centers), 38' & 40' have 10" channel frame & neck

Tie Downs: Stake pockets on 24" centers

Special Features: Chain tray, lockable chain & binder rack in neck, spare tire mount in neck

**Ramps & Dove Tail:** For car hauling trailers: 80" X 16", 2X2 tubing ramps w/mesh grip, rear slide-in. 60" tapered frame dovetail. For equipt. type trailers: 5' X 16", 3" channel stand up knee ramps. 32" dove tail

**Electrical:** All required lighting, sealed beam lights w/mid-turn signals, license bracket w/light, sealed factory wiring harness w/7 way connector, microprismatic reflective tape

Floor: 2 X 8 treated yellow pine decking