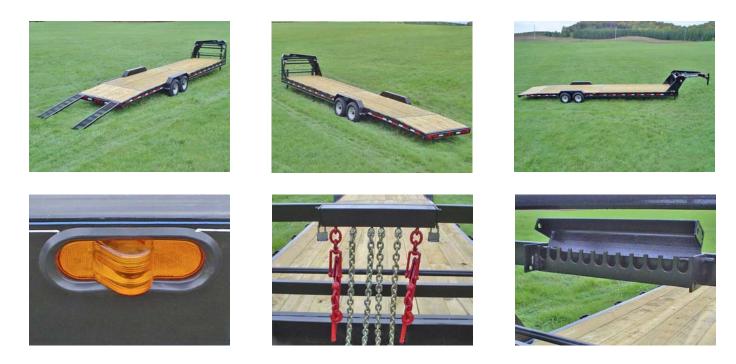

Fenders: 9"x72" 16 ga. smooth teardrop w/stoneguard, 9"x108" 16 ga. smooth teardrop w/stoneguard

Jack: 10,000# dropleg

Hitch: 2 5/16 adjustable gooseneck or pintle, H.D. safety chains

Structural: 8" channel frame & neck, 3" channel crossmembers (16" centers), 38' & 40' have 10" channel frame & neck

Tie Downs: Stake pockets on 24" centers

Special Features: Chain tray, lockable chain & binder rack in neck, spare tire mount in neck

**Ramps & Dove Tail:** For car hauling trailers: 80" X 16", 2X2 tubing ramps w/mesh grip, rear slide-in. 60" tapered frame dovetail. For equipt. type trailers: 5' X 16", 3" channel stand up knee ramps. 32" dove tail

**Electrical:** All required lighting, sealed beam lights w/mid-turn signals, license bracket w/light, sealed factory wiring harness w/7 way connector, microprismatic reflective tape

Floor: 2 X 8 treated yellow pine decking