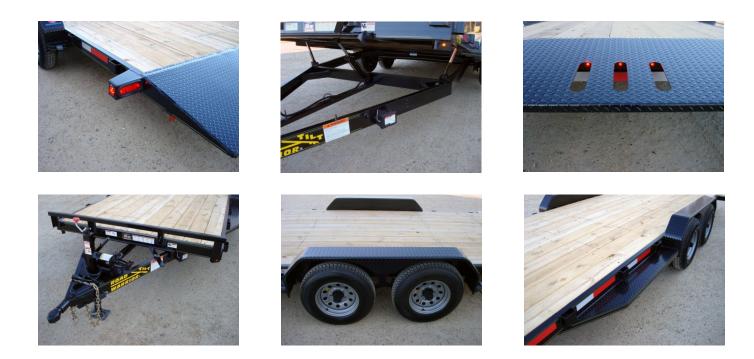

**Suspension:** 5 leaf double eye springs

Tires & Wheels: ST225/75 D15 load range D tires, 6x5.5 bolt pattern silver mod wheels

Fenders: 9"x72" 14 ga. treadplate teardrop w/stoneguard

Hitch: 2 5/16" Bulldog with H.D. safety chains

Jack: 7,000# topwind, drop leg

**Structural:** 5" channel frame & tongue, 3" channel crossmembers (16" centers), special 1/8" treadplate tail section & running board steps

Tie Downs 14 stake pockets

Tilt: Special 2 speed hand hydraulic pump w/cylinder, pump handle storage, special cam lock bed latch system

Electrical: All required lighting, LED lights, license bracket w/light, sealed factory wiring harness w/7 way connector,

microprismatic reflective tape

Floor: 2 X 8 treated yellow pine decking

Paint: Phenolic epxoy ester primer w/acrylic finish