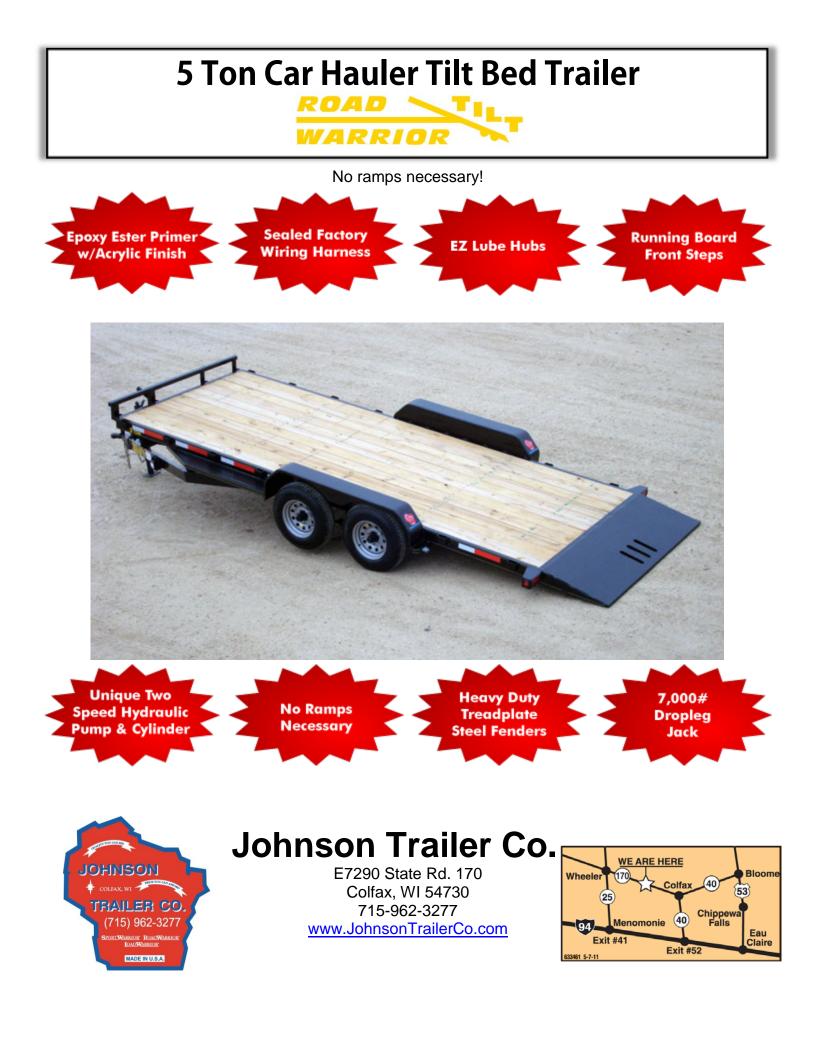

Trailer may be shown with optional equipment. Specifications subject to change without notice.

Specifications - 5 Ton Tilt Bed Equipment

Weight Rating: 10,000 LBS. GVWR w/evenly distributed load

Axles: 2 - 5,200# electric brakes, w/EZ-lube, safety breakaway w/charger

**Suspension:** 5 leaf double eye springs

Tires & Wheels: ST225/75 D15 load range D tires, 6x5.5 bolt pattern silver mod wheels

Fenders: 9"x72" 14 ga. treadplate teardrop w/stoneguard

Hitch: 2 5/16" Bulldog with H.D. safety chains

Jack: 7,000# topwind, drop leg

**Structural:** 5" channel frame & tongue, 3" channel crossmembers (16" centers), special 1/8" treadplate tail section & running board steps

Tie Downs 14 stake pockets

Tilt: Special 2 speed hand hydraulic pump w/cylinder, pump handle storage, special cam lock bed latch system

Electrical: All required lighting, LED lights, license bracket w/light, sealed factory wiring harness w/7 way connector,

microprismatic reflective tape

Floor: 2 X 8 treated yellow pine decking

Paint: Phenolic epxoy ester primer w/acrylic finish

**Colors Available:** Black, Victory Red, Charcoal Metallic, Silver Metallic, Bright Blue Metallic, Emerald Green Metallic, Federal Yellow, Bright Safety Yellow, Safety Orange (Some custom colors - please call)