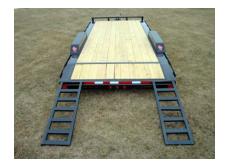

## Specifications - 102" Wide Trailer Option

Pre-formed 1/8" smooth steel bed extensions

Crossmember stubs in bed extensions are same spacing as crossmembers of trailer

Stake pockets w/rub rail

1/8" pre-formed treadplate steel fenders w/10 ga. fender backs