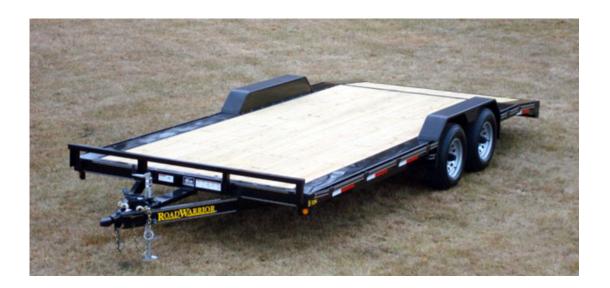

## ROAD WARRIOR

Extended bed width and drive over fenders make this a car trailer with many more uses.

## Specifications - 102" Wide Trailer Option

Pre-formed 1/8" smooth steel bed extensions

Crossmember stubs in bed extensions are same spacing as crossmembers of trailer

Stake pockets w/rub rail

1/8" pre-formed treadplate steel fenders w/10 ga. fender backs