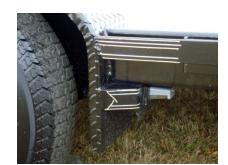

## Specifications - 102" Wide Trailer Option

Pre-formed 1/8" smooth steel bed extensions

Crossmember stubs in bed extensions are same spacing as crossmembers of trailer

Stake pockets w/rub rail

1/8" pre-formed treadplate steel fenders w/10 ga. fender backs

1" pipe fender braces