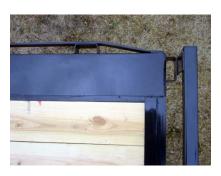

## Specifications - 102" Wide Trailer Option

Pre-formed 1/8" smooth steel bed extensions

Crossmember stubs in bed extensions are same spacing as crossmembers of trailer

Stake pockets w/rub rail

1/8" pre-formed treadplate steel fenders w/10 ga. fender backs