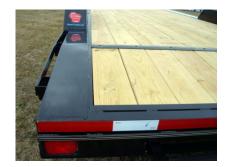

## Specifications - 102" Wide Trailer Option

Pre-formed 1/8" smooth steel bed extensions

Crossmember stubs in bed extensions are same spacing as crossmembers of trailer

Stake pockets w/rub rail

1/8" pre-formed treadplate steel fenders w/10 ga. fender backs