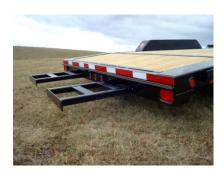

## 102" Wide Trailer Option

## ROAD WARRIOR

Extended bed width and drive over fenders make this a car trailer with many more uses.