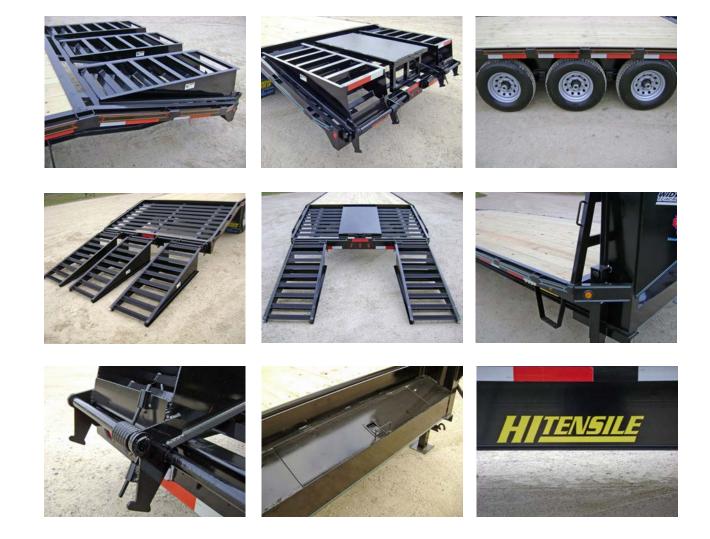

Tires & Wheels: ST 235/80 R16 load range E radial tires, 8 X 6.5 bolt pattern silver mod wheels, mud flaps

Hitch: 2 5/16 adjustable gooseneck or pintle, H.D. safety chains

Jack: 2 - 10,000# dropleg

**Structural:** Hi-tensile 12" X 14# I-beam main frame, 12" X 19# I-beam main frame on 34' and longer, neck uprights are same I-beam as main frame, 10" channel neck, 3" channel crossmembers (18" centers), 5" channel lace rail

Feature: Widened axles and frame extends tires to outside of trailer bed for improved handling and sway control

Dove Tail & Ramps: 5' self cleaning dove tail, w/2 spring assist, double hinged, floor level flip over ramps

Tie Downs: Stake pockets and rub rail

Special Features: Lockable front toolbox, see-thru tubing headache rack, front steps w/grab handles on both sides, spare tire rack in neck

Electrical: All required lighting, sealed beam lights, license light w/bracket, sealed factory wiring harness w/7 way connector, microprismatic reflective tape

Floor: 2 X 8 treated yellow pine decking

Paint: Phosphate etched pretreatment with *Yalspar* high performance primer and acrylic finish

Colors Available: Black, Victory Red, Charcoal Metallic, Arizona Biege, Bright Blue Metallic, Amazon Green, Bright Safety Yellow, Cat Yellow