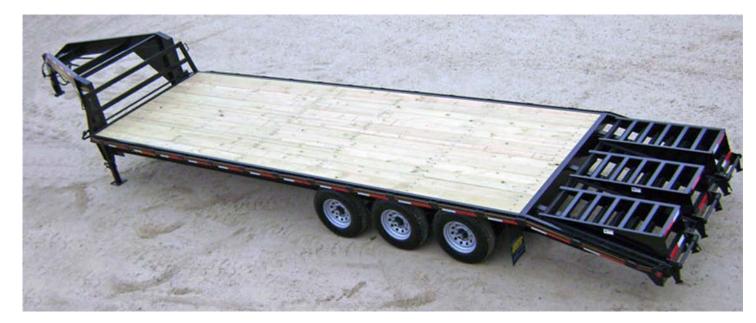

## 10.5 Ton Gooseneck & Pintle Trailer

A Load Warrior® is not just any trailer. Our quality material and components are combined with pride in workmanship. Load Warrior® is the right choice.

Trailer may be shown with optional equipment. Specifications subject to change without notice.

Feature: Widened axles and frame extends tires to outside of trailer bed for improved handling and sway control

Dove Tail & Ramps: 5' self cleaning dove tail, w/2 spring assist, double hinged, floor level flip over ramps

Floor: 2 X 8 treated yellow pine decking

Paint: Phosphate etched pretreatment with *Yalspar* high performance primer and acrylic finish

Colors Available: Black, Victory Red, Charcoal Metallic, Arizona Biege, Bright Blue Metallic, Amazon Green, Bright Safety Yellow, Cat Yellow