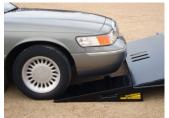

## **ROADWARRIOR** Trailer Accessories Ramp Extenders

These unique ramp extenders are specifically designed for use with our Road Warrior ramp and tilt bed trailers.

- Dramatically decreases loading angle for low clearance cars
- Constructed from 14 gauge steel with punched surface grips for increased traction
  - Large and balanced handles allow for easy carrying
- Stores in stake pockets at front of bed. Easily secured with a hitch pin
- Works equally well with our car hauler ramps or tilt bed

## **Prices** •\$175.00 per pair (Comes with hitch pins for storage in stake pockets)

Ramp extenders with ramps

Ramp extenders with tilt bed