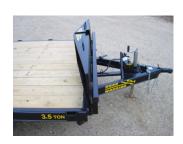

## **ROADWARRIOR** Trailer Accessories Ramp Extenders

These unique ramp extenders are specifically designed for use with our Road Warrior ramp and tilt bed trailers.

- Dramatically decreases loading angle for low clearance cars
- Constructed from 14 gauge steel with punched surface grips for increased traction
  - Large and balanced handles allow for easy carrying
- Stores in stake pockets at front of bed. Easily secured with a hitch pin
- Works equally well with our car hauler ramps or tilt bed

## **Prices** •\$175.00 per pair (Comes with hitch pins for storage in stake pockets)

Ramp extenders with ramps

Ramp extenders with tilt bed