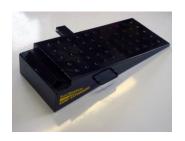

## **ROADWARRIOR** Trailer Accessories Ramp Extenders

These unique ramp extenders are specifically designed for use with our Road Warrior ramp and tilt bed trailers.

- Dramatically decreases loading angle for low clearance cars
- Constructed from 14 gauge steel with punched surface grips for increased traction
  - Large and balanced handles allow for easy carrying
- Stores in stake pockets at front of bed. Easily secured with a hitch pin
- Works equally well with our car hauler ramps or tilt bed