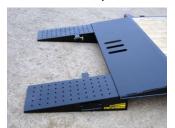

## **ROADWARRIOR** Trailer Accessories Ramp Extenders

These unique ramp extenders are specifically designed for use with our Road Warrior ramp and tilt bed trailers.

- Dramatically decreases loading angle for low clearance cars
- Constructed from 14 gauge steel with punched surface grips for increased traction
  - Large and balanced handles allow for easy carrying
- Stores in stake pockets at front of bed. Easily secured with a hitch pin
- Works equally well with our car hauler ramps or tilt bed