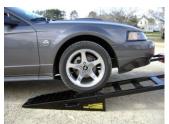

## **ROADWARRIOR** Trailer Accessories Ramp Extenders

These unique ramp extenders are specifically designed for use with our Road Warrior ramp and tilt bed trailers.

- Dramatically decreases loading angle for low clearance cars
- Constructed from 14 gauge steel with punched surface grips for increased traction
  - Large and balanced handles allow for easy carrying
- Stores in stake pockets at front of bed. Easily secured with a hitch pin
- Works equally well with our car hauler ramps or tilt bed

## **Prices** •\$175.00 per pair (Comes with hitch pins for storage in stake pockets)

Ramp extenders with ramps

Ramp extenders with tilt bed