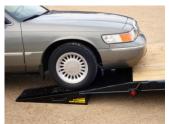

## **ROADWARRIOR** Trailer Accessories Ramp Extenders

These unique ramp extenders are specifically designed for use with our Road Warrior ramp and tilt bed trailers.

- Dramatically decreases loading angle for low clearance cars
- Constructed from 14 gauge steel with punched surface grips for increased traction
  - Large and balanced handles allow for easy carrying
- Stores in stake pockets at front of bed. Easily secured with a hitch pin
- Works equally well with our car hauler ramps or tilt bed

## **Prices** •\$175.00 per pair (Comes with hitch pins for storage in stake pockets)

Ramp extenders with ramps

Ramp extenders with tilt bed