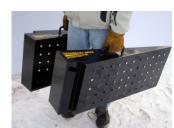

## **ROADWARRIOR** Trailer Accessories Ramp Extenders

These unique ramp extenders are specifically designed for use with our Road Warrior ramp and tilt bed trailers.

- Dramatically decreases loading angle for low clearance cars
- Constructed from 14 gauge steel with punched surface grips for increased traction
  - Large and balanced handles allow for easy carrying
- Stores in stake pockets at front of bed. Easily secured with a hitch pin
- Works equally well with our car hauler ramps or tilt bed