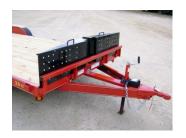

## **Prices** •\$175.00 per pair (Comes with hitch pins for storage in stake pockets)

Ramp extenders with ramps

Ramp extenders with tilt bed