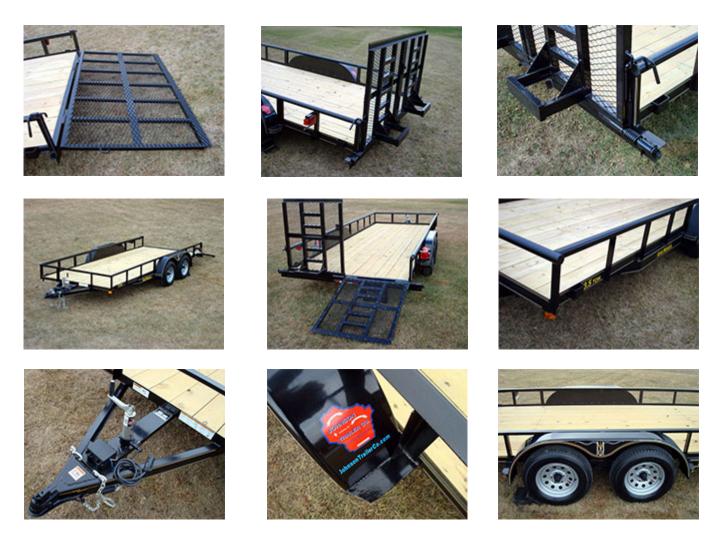

## **Tandem Axle Utility Trailer**

Has a wide range of uses. With ramp gate option this makes a great trailer for hauling ATV's, lawn mowers, and much more.

Trailer may be shown with optional equipment.

Specifications - Tandem Axle Utility Trailer

Weight Rating: 7,000 LBS. GVWR w/evenly distributed load

Axles: 2- 3,500# electric brakes, w/EZ-lube, safety breakaway w/charger

Suspension: 4 leaf double eye springs

Tires & Wheels: ST205/75 R15 load range C tires, 5x5 bolt pattern silver mod wheels

Fenders: 9"x72" 16 ga. smooth w/stoneguard

Hitch: 2" A-frame w/safety chains (w/H.D. package hitch is 2" Bulldog)

Jack: 2,000# topwind Rapid Jack

Structural: 4" channel full wrapped tongue, 2 X 3 X 3/16 frame & crossmembers (24" centers), 2 X 2 X 1/8 top rail & uprights

Structural w/H.D. Package: 5" channel full wrapped tongue, 3 X 4 X 1/4 frame, 2 3/8 top rail, 2 X 3 X 3/16 uprights, 3" channel crossmembers (24" centers)

Tie Downs: 4 stake pocket tie downs, tail board brackets

Electrical: All required lighting, license bracket w/light, wiring in conduit w/7 way connector

Floor: 2X8 treated yellow pine decking

Paint: Phosphate etched pre-treatment with epoxy primer and acrylic finish