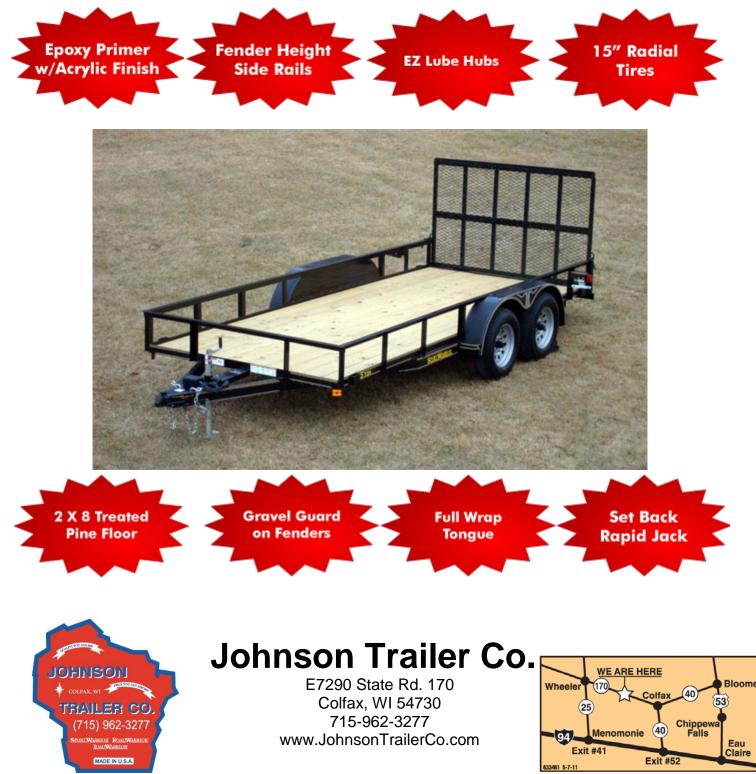

## **Tandem Axle Utility Trailer**

Has a wide range of uses. With ramp gate option this makes a great trailer for hauling ATV's, lawn mowers, and much more.

Trailer may be shown with optional equipment.

Specifications - Tandem Axle Utility Trailer

Weight Rating: 7,000 LBS. GVWR w/evenly distributed load

Axles: 2- 3,500# electric brakes, w/EZ-lube, safety breakaway w/charger

Suspension: 4 leaf double eye springs

Tires & Wheels: ST205/75 R15 load range C tires, 5x5 bolt pattern silver mod wheels

Fenders: 9"x72" 16 ga. smooth w/stoneguard

Hitch: 2" A-frame w/safety chains (w/H.D. package hitch is 2" Bulldog)

Jack: 2,000# topwind Rapid Jack

Structural: 4" channel full wrapped tongue, 2 X 3 X 3/16 frame & crossmembers (24" centers), 2 X 2 X 1/8 top rail & uprights

Structural w/H.D. Package: 5" channel full wrapped tongue, 3 X 4 X 1/4 frame, 2 3/8 top rail, 2 X 3 X 3/16 uprights, 3" channel crossmembers (24" centers)

Tie Downs: 4 stake pocket tie downs, tail board brackets

Electrical: All required lighting, license bracket w/light, wiring in conduit w/7 way connector

Floor: 2X8 treated yellow pine decking

Paint: Phosphate etched pre-treatment with epoxy primer and acrylic finish

**Colors Available:** Black, Victory Red, Charcoal Metallic, Silver Metallic, Bright Blue Metallic, Emerald Green Metallic, Federal Yellow, Bright Safety Yellow, Safety Orange, (Some custom colors - please call)