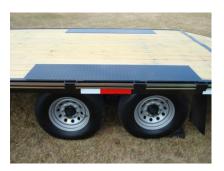

## Specifications - 5 Ton Deckover Flatbed

Weight Rating: 10,000 LBS. GVWR w/evenly distributed load

Axles: 2 - 5,200# electric brakes, w/EZ-lube, safety breakaway, w/charger

**Suspension:** 5 leaf slipper springs

Tires & Wheels: ST225/75 R15 load range D tires, 6x5.5 bolt pattern silver mod wheels

Hitch: Adjustable 2 5/16 ball or pintle, H.D. safety chains

**Jack:** 10,000# dropleg

Structural: 10" I-beam frame & tongue, 5" channel lace rail, 3" channel crossmembers (16" centers)