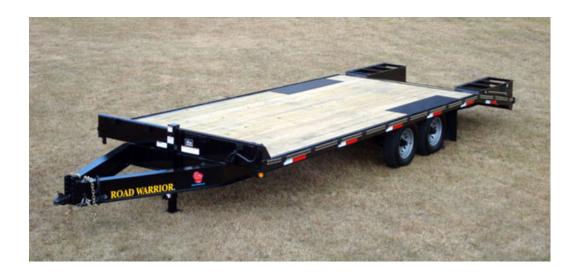

## **5 Ton Deckover Flatbed Trailer**

## ROAD WARRIOR

Bed over tires with no fenders to restrict some uses.

## Specifications - 5 Ton Deckover Flatbed

Weight Rating: 10,000 LBS. GVWR w/evenly distributed load

Axles: 2 - 5,200# electric brakes, w/EZ-lube, safety breakaway, w/charger

**Suspension:** 5 leaf slipper springs

Tires & Wheels: ST225/75 R15 load range D tires, 6x5.5 bolt pattern silver mod wheels

Hitch: Adjustable 2 5/16 ball or pintle, H.D. safety chains

**Jack:** 10,000# dropleg

Structural: 10" I-beam frame & tongue, 5" channel lace rail, 3" channel crossmembers (16" centers)

Tie Downs Stake pockets and rubrail, 5" solid bump bar w/4 stake pockets

 $\textbf{Electrical:} \ \, \textbf{LED lights, license bracket w/light, } \underline{\textbf{sealed factory wiring harness}} \ \text{w/7 way connector, microprismatic} \\$ 

reflective tape

Floor: 2 X 8 treated yellow pine decking

Paint: Phosphate etched pre-treatment with epoxy primer and acrylic finish

Colors Available: Black, Victory Red, Charcoal Metallic, Silver Metallic, Bright Blue Metallic, Emerald Green Metallic,