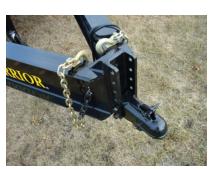

Tires & Wheels: ST225/75 R15 load range D tires, 6x5.5 bolt pattern silver mod wheels

Hitch: Adjustable 2 5/16 ball or pintle, H.D. safety chains

**Jack:** 10,000# dropleg

Structural: 10" I-beam frame & tongue, 5" channel lace rail, 3" channel crossmembers (16" centers)