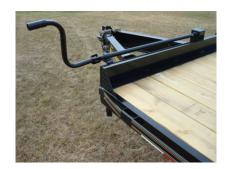

Tires & Wheels: ST225/75 R15 load range D tires, 6x5.5 bolt pattern silver mod wheels

Hitch: Adjustable 2 5/16 ball or pintle, H.D. safety chains

**Jack:** 10,000# dropleg

Structural: 10" I-beam frame & tongue, 5" channel lace rail, 3" channel crossmembers (16" centers)