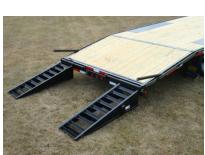

## **5 Ton Deckover Flatbed Trailer**

## ROAD WARRIOR

Bed over tires with no fenders to restrict some uses.







## Johnson Trailer Co.

E7290 State Rd. 170 Colfax, WI 54730 715-962-3277 www.JohnsonTrailerCo.com















Trailer may be shown with optional equipment.

## Specifications - 5 Ton Deckover Flatbed

Weight Rating: 10,000 LBS. GVWR w/evenly distributed load

Axles: 2 - 5,200# electric brakes, w/EZ-lube, safety breakaway, w/charger

**Suspension:** 5 leaf slipper springs

Tires & Wheels: ST225/75 R15 load range D tires, 6x5.5 bolt pattern silver mod wheels

Hitch: Adjustable 2 5/16 ball or pintle, H.D. safety chains

**Jack:** 10,000# dropleg

Structural: 10" I-beam frame & tongue, 5" channel lace rail, 3" channel crossmembers (16" centers)

Tie Downs Stake pockets and rubrail, 5" solid bump bar w/4 stake pockets

 $\textbf{Electrical:} \ \, \textbf{LED lights, license bracket w/light, } \underline{\textbf{sealed factory wiring harness}} \ \text{w/7 way connector, microprismatic} \\$ 

r