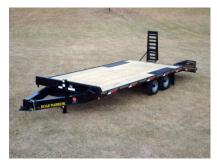

## **5 Ton Deckover Flatbed Trailer**

## ROAD WARRIOR

Bed over tires with no fenders to restrict some uses.

## Specifications - 5 Ton Deckover Flatbed

Weight Rating: 10,000 LBS. GVWR w/evenly distributed load

Axles: 2 - 5,200# electric brakes, w/EZ-lube, safety breakaway, w/charger

**Suspension:** 5 leaf slipper springs

Tires & Wheels: ST225/75 R15 load range D tires, 6x5.5 bolt pattern silver mod wheels

Hitch: Adjustable 2 5/16 ball or pintle, H.D. safety chains

**Jack:** 10,000# dropleg

Structural: 10" I-beam frame & tongue, 5" channel lace rail, 3" channel crossmembers (16" centers)

Tie Downs Stake pockets and rubrail, 5" solid bump bar w/4 stake pockets

 $\textbf{Electrical:} \ \, \textbf{LED lights, license bracket w/light, } \underline{\textbf{sealed factory wiring harness}} \ \text{w/7 way connector, microprismatic} \\$ 

reflective tape

Floor: 2 X 8 treated yellow pine decking

Paint: Phosphate etched pre-treatment with epoxy primer and acrylic finish

Colors Available: Black, Victory Red, Charcoal Metallic, Silver Metallic, Bright Blue Metallic, Emerald Green Metallic,