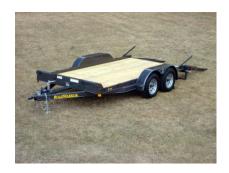

## 3.5 Ton Skidsteer Trailer

## AD**W**ARRIOR

This inexpensive yet rugged trailer is perfect for hauling smaller skidsteers or other small equipment.

**Epoxy Primer** w/Acrylic Finish

14 Stake **Pockets** 

EZ Lube Hubs

15" Radial Tires

2 X 8 Treated Pine Floor

Stand Up Knee Ramps Full Wrap Tongue

Set Back **Rapid Jack** 