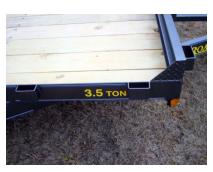

## 3.5 Ton Skidsteer Trailer

Floor: 2X8 treated yellow pine decking

Paint: Phosphate etched pre-treatment with epoxy primer and acrylic finish

Colors Available: Black, Victory Red, Charcoal Metallic, Silver Metallic, Bright Blue Metallic, Emerald Green Metallic,