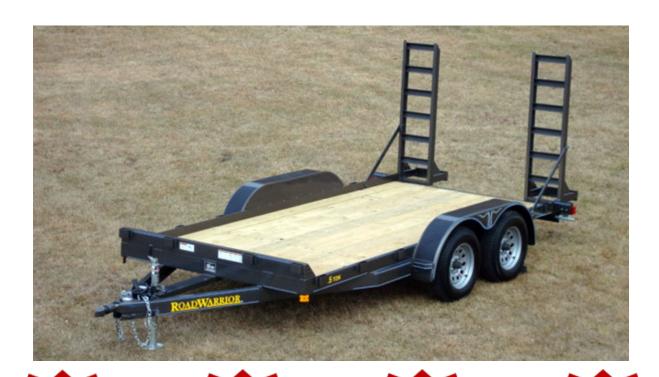

## 3.5 Ton Skidsteer Trailer

## AD**W**ARRIOR

This inexpensive yet rugged trailer is perfect for hauling smaller skidsteers or other small equipment.

**Epoxy Primer** w/Acrylic Finish

14 Stake **Pockets** 

EZ Lube Hubs

15" Radial Tires

2 X 8 Treated Pine Floor

Stand Up Knee Ramps Full Wrap Tongue

Set Back **Rapid Jack** 