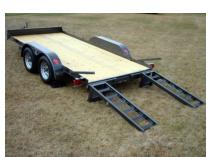

## 3.5 Ton Skidsteer Trailer

## AD**W**ARRIOR

This inexpensive yet rugged trailer is perfect for hauling smaller skidsteers or other small equipment.

**Epoxy Primer** w/Acrylic Finish

14 Stake **Pockets** 

EZ Lube Hubs

15" Radial Tires

2 X 8 Treated Pine Floor

Stand Up Knee Ramps Full Wrap Tongue

Set Back **Rapid Jack** 