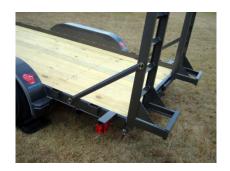

2 X 8 Treated Pine Floor

Stand Up Knee Ramps Full Wrap Tongue

Set Back **Rapid Jack** 

Structural: 5 X 3 X 1/4 frame, 5" channel tongue, 3" channel crossmembers (24" centers)

Tie Downs: 10 stake pockets, 5" solid bump bar

Ramps: 3" channel, 5' high X 16" wide, stand up knee ramps

Electrical: All required lighting, license bracket w/light, wiring in conduit w/7 way connector