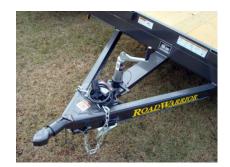

Tires & Wheels: ST205/75 R15 load range C tires, 5x5 bolt pattern silver mod wheels

Fenders: 9"x72" 16 ga. smooth teardrop w/stoneguard

Hitch: 2" 7,000# Bulldog w/safety chains

Jack: 2,000# topwind Rapid Jack