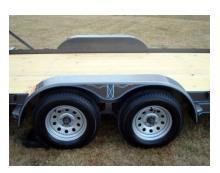

## AD**W**ARRIOR

This inexpensive yet rugged trailer is perfect for hauling smaller skidsteers or other small equipment.

**Epoxy Primer** w/Acrylic Finish

14 Stake **Pockets** 

EZ Lube Hubs

15" Radial Tires

2 X 8 Treated Pine Floor

Stand Up Knee Ramps Full Wrap Tongue

Set Back **Rapid Jack** 

Tires & Wheels: ST205/75 R15 load range C tires, 5x5 bolt pattern silver mod wheels

Fenders: 9"x72" 16 ga. smooth teardrop w/stoneguard

Hitch: 2" 7,000# Bulldog w/safety chains

Jack: 2,000# topwind Rapid Jack