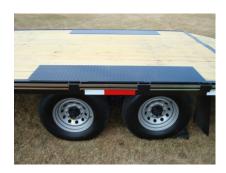

## ROAD WARRIOR

Bed over tires with no fenders to restrict some uses.

Tires & Wheels: ST 235/80 R16 load range E radial tires, (3520 # rated), 8 X 6 1/2 bolt pattern silver mod wheels

Hitch: Adjustable 2 5/16 ball or pintle, H.D. safety chains

Jack: 10,000# dropleg

Structural: 10" I-beam frame & tongue, 5" channel lace rail, 3" channel crossmembers (16" centers)

Tie Downs Stake pockets and rubrail, 5" solid bump bar w/4 stake pockets

**Electrical:** LED lights, license bracket w/light, <u>sealed factory wiring harness</u> w/7 way connector, microprismatic reflective tape