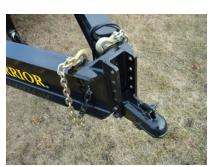

Tires & Wheels: ST 235/80 R16 load range E radial tires, (3520 # rated), 8 X 6 1/2 bolt pattern silver mod wheels

Hitch: Adjustable 2 5/16 ball or pintle, H.D. safety chains

Jack: 10,000# dropleg

Structural: 10" I-beam frame & tongue, 5" channel lace rail, 3" channel crossmembers (16" centers)