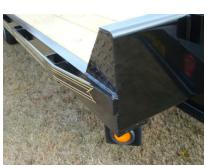

Tires & Wheels: ST 235/80 R16 load range E radial tires, (3520 # rated), 8 X 6 1/2 bolt pattern silver mod wheels

Hitch: Adjustable 2 5/16 ball or pintle, H.D. safety chains

Jack: 10,000# dropleg

Structural: 10" I-beam frame & tongue, 5" channel lace rail, 3" channel crossmembers (16" centers)