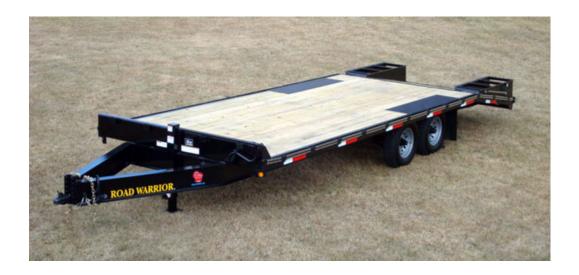

## 7 Ton Deckover Flatbed Trailer

## ROAD WARRIOR

Bed over tires with no fenders to restrict some uses.

## Specifications - 7 Ton Deckover Flatbed

Weight Rating: 14,000 LBS. GVWR w/evenly distributed load

Axles: 2 - 7,000# electric brakes, w/EZ-lube, safety breakaway, w/charger

Suspension: 6 leaf slipper springs

Tires & Wheels: ST 235/80 R16 load range E radial tires, (3520 # rated), 8 X 6 1/2 bolt pattern silver mod wheels

Hitch: Adjustable 2 5/16 ball or pintle, H.D. safety chains

Jack: 10,000# dropleg

Structural: 10" I-beam frame & tongue, 5" channel lace rail, 3" channel crossmembers (16" centers)