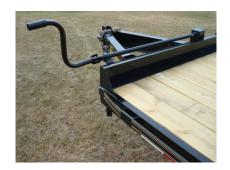

Tires & Wheels: ST 235/80 R16 load range E radial tires, (3520 # rated), 8 X 6 1/2 bolt pattern silver mod wheels

Hitch: Adjustable 2 5/16 ball or pintle, H.D. safety chains

Jack: 10,000# dropleg

Structural: 10" I-beam frame & tongue, 5" channel lace rail, 3" channel crossmembers (16" centers)