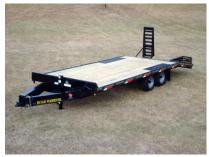

## 7 Ton Deckover Flatbed Trailer

## ROAD WARRIOR

Bed over tires with no fenders to restrict some uses.

## Specifications - 7 Ton Deckover Flatbed

Weight Rating: 14,000 LBS. GVWR w/evenly distributed load

Axles: 2 - 7,000# electric brakes, w/EZ-lube, safety breakaway, w/charger

Suspension: 6 leaf slipper springs