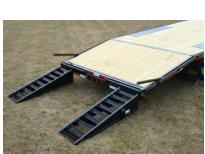

Floor: 2 X 8 treated yellow pine decking

Paint: Phosphate etched pre-treatment with epoxy primer and acrylic finish

**Colors Available:** Black, Victory Red, Charcoal Metallic, Silver Metallic, Bright Blue Metallic, Emerald Green Metallic, Federal Yellow, Bright Safety Yellow, Safety Orange (Some custom colors - please call)