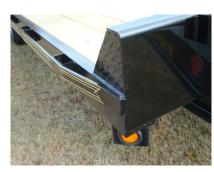

**Tie Downs** Stake pockets and rubrail, 5" solid bump bar w/4 stake pockets

Electrical: LED lights, license bracket w/light, sealed factory wiring harness w/7 way connector, microprismatic

reflective tape