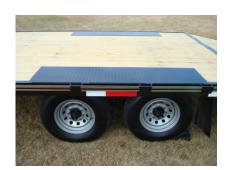

## Specifications - 6 Ton Deckover Flatbed

Weight Rating: 12,000 LBS. GVWR w/evenly distributed load

Axles: 2 - 6,000# electric brakes, w/EZ-lube, safety breakaway, w/charger

**Suspension:** 6 leaf slipper springs

Tires & Wheels: ST 235/80 R16 load range E radial tires, (3520 # rated), 8 X 6 1/2 bolt pattern silver mod wheels

**Hitch:** Adjustable 2 5/16 ball or pintle, H.D. safety chains

Jack: 10,000# dropleg

**Structural:** 10" I-beam frame & tongue, 5" channel lace rail, 3" channel crossmembers (16" centers)