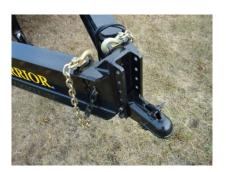

Tires & Wheels: ST 235/80 R16 load range E radial tires, (3520 # rated), 8 X 6 1/2 bolt pattern silver mod wheels

**Hitch:** Adjustable 2 5/16 ball or pintle, H.D. safety chains

Jack: 10,000# dropleg

**Structural:** 10" I-beam frame & tongue, 5" channel lace rail, 3" channel crossmembers (16" centers)