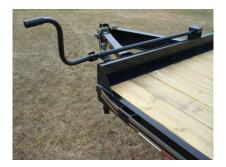

Tires & Wheels: ST 235/80 R16 load range E radial tires, (3520 # rated), 8 X 6 1/2 bolt pattern silver mod wheels

**Hitch:** Adjustable 2 5/16 ball or pintle, H.D. safety chains

Jack: 10,000# dropleg

**Structural:** 10" I-beam frame & tongue, 5" channel lace rail, 3" channel crossmembers (16" centers)