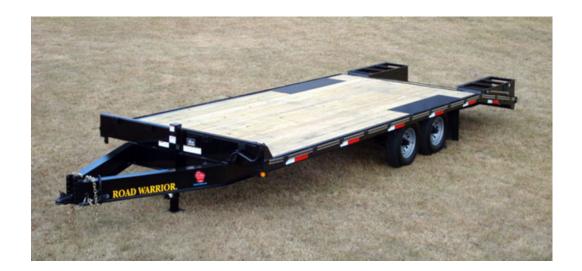

## **6 Ton Deckover Flatbed Trailer**

## ROAD WARRIOR

Bed over tires with no fenders to restrict some uses.

## Specifications - 6 Ton Deckover Flatbed

Weight Rating: 12,000 LBS. GVWR w/evenly distributed load

Axles: 2 - 6,000# electric brakes, w/EZ-lube, safety breakaway, w/charger

**Suspension:** 6 leaf slipper springs

Tires & Wheels: ST 235/80 R16 load range E radial tires, (3520 # rated), 8 X 6 1/2 bolt pattern silver mod wheels

**Hitch:** Adjustable 2 5/16 ball or pintle, H.D. safety chains

Jack: 10,000# dropleg

**Structural:** 10" I-beam frame & tongue, 5" channel lace rail, 3" channel crossmembers (16" centers)

**Tie Downs** Stake pockets and rubrail, 5" solid bump bar w/4 stake pockets

Electrical: LED lights, license bracket w/light, sealed factory wiring harness w/7 way connector, microprismatic

reflective tape

Floor: 2 X 8 treated yellow pine decking

Paint: Phosphate etched pre-treatment with epoxy primer and acrylic finish

Colors Available: Black, Victory Red, Charcoal Metallic, Silver Metallic, Bright Blue Metallic, Emerald Green Metallic,