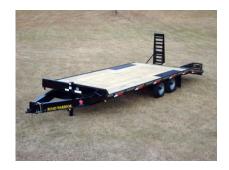

## **6 Ton Deckover Flatbed Trailer**

## ROAD WARRIOR

Bed over tires with no fenders to restrict some uses.

## Specifications - 6 Ton Deckover Flatbed

Weight Rating: 12,000 LBS. GVWR w/evenly distributed load

Axles: 2 - 6,000# electric brakes, w/EZ-lube, safety breakaway, w/charger

**Suspension:** 6 leaf slipper springs

Tires & Wheels: ST 235/80 R16 load range E radial tires, (3520 # rated), 8 X 6 1/2 bolt pattern silver mod wheels

**Hitch:** Adjustable 2 5/16 ball or pintle, H.D. safety chains

Jack: 10,000# dropleg

**Structural:** 10" I-beam frame & tongue, 5" channel lace rail, 3" channel crossmembers (16" centers)

**Tie Downs** Stake pockets and rubrail, 5" solid bump bar w/4 stake pockets

Electrical: LED lights, license bracket w/light, sealed factory wiring harness w/7 way connector, microprismatic

reflective tape

Floor: 2 X 8 treated yellow pine decking

Paint: Phosphate etched pre-treatment with epoxy primer and acrylic finish

Colors Available: Black, Victory Red, Charcoal Metallic, Silver Metallic, Bright Blue Metallic, Emerald Green Metallic,