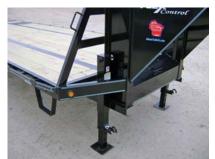

Jack: 2 - 10,000# dropleg

**Structural:** Hi-Tensile 12" X 19# I-beam main frame and neck, 12" X 22# on 38' & 40' lengths, 3" channel cross members (16" centers) pierced though frame, 5" channel lace rail

**Electrical:** All required lighting, sealed beam lights w/mid-turn signals, license bracket w/light, sealed factory wiring harness w/7 way connector, microprismatic reflective tape

**Floor:** 2 X 8 treated yellow pine decking w/ 1/8" treadplate steel pans over tires, I-beam frame flush with deck lumber