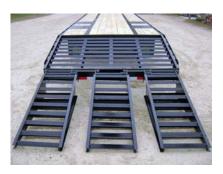

## <u>OAD</u>WARRIOR

A Load Warrior® is not just any trailer. Our quality material and components are combined with pride in workmanship. Load Warrior® is the right choice.

Spring Assist Double Hinged Ramps

Pop-Up or Third Ramp Available

Pipe Spools in Rub Rail See-Thru Headache Rack w/Steps

Hi-Tensile I Beam

Sealed Factory
Wiring Harness

Feature: 5 1/2" torque tube between I-beams from front of trailer to front axle for improved handling and sway control

Dove tail & Ramps: 5' self-cleaning dove tail w/2 spring assist, double hinged, floor level flip over ramps