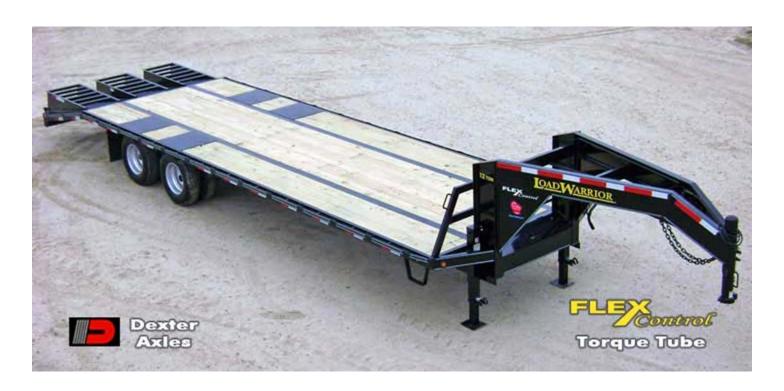

## 12 Ton Gooseneck & Pintle Trailer

## <u>OAD</u>WARRIOR

A Load Warrior® is not just any trailer. Our quality material and components are combined with pride in workmanship. Load Warrior® is the right choice.

Spring Assist Double Hinged Ramps

Pop-Up or Third Ramp Available

Pipe Spools in Rub Rail See-Thru Headache Rack w/Steps

Hi-Tensile I Beam

Sealed Factory
Wiring Harness

## Specifications - 12 Ton Gooseneck Equipment Trailer

Weight Rating: 24,000 LBS. GVWR w/evenly distributed load

Axles: 2 Dexter dual wheel axles, self-adjusting electric brakes, oil bath hubs, safety breakaway w/charger

Suspension: 5-leaf slipper springs

Tires & Wheels: ST 235/80 R16 Load range E radial tires, 8 X 6.5 bolt pattern silver dually wheels, mud flaps

Hitch: 2 5/16 adjustable gooseneck or pintle, H.D. safety chains

Jack: 2 - 10,000# dropleg

**Structural:** Hi-Tensile 12" X 19# I-beam main frame and neck, 12" X 22# on 38' & 40' lengths, 3" channel cross members (16" centers) pierced though frame, 5" channel lace rail

Feature: 5 1/2" torque tube between I-beams from front of trailer to front axle for improved handling and sway control

Dove tail & Ramps: 5' self-cleaning dove tail w/2 spring assist, double hinged, floor level flip over ramps

Tie Downs: Stake pockets and rub rail with pipe spools between stake pockets

**Special Features:** Lockable front toolbox, see-thru tubing headache rack, front steps w/grab handles on both sides, spare tire rack in neck

**Electrical:** All required lighting, sealed beam lights w/mid-turn signals, license bracket w/light, sealed factory wiring harness w/7 way connector, microprismatic reflective tape

**Floor:** 2 X 8 treated yellow pine decking w/ 1/8" treadplate steel pans over tires, I-beam frame flush with deck lumber