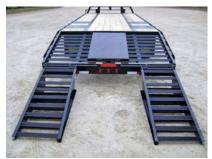

Feature: 5 1/2" torque tube between I-beams from front of trailer to front axle for improved handling and sway control

Dove tail & Ramps: 5' self-cleaning dove tail w/2 spring assist, double hinged, floor level flip over ramps

Tie Downs: Stake pockets and rub rail with pipe spools between stake pockets

**Special Features:** Lockable front toolbox, see-thru tubing headache rack, front steps w/grab handles on both sides, spare tire rack in neck