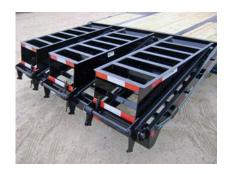

Pop-Up or Third Ramp Available

Pipe Spools in Rub Rail See-Thru Headache Rack w/Steps

Hi-Tensile I Beam

Sealed Factory
Wiring Harness

Tie Downs: Stake pockets and rub rail with pipe spools between stake pockets

**Special Features:** Lockable front toolbox, see-thru tubing headache rack, front steps w/grab handles on both sides, spare tire rack in neck