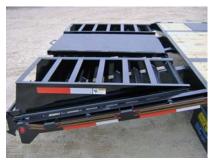

Feature: 5 1/2" torque tube between I-beams from front of trailer to front axle for improved handling and sway control

Dove tail & Ramps: 5' self-cleaning dove tail w/2 spring assist, double hinged, floor level flip over ramps