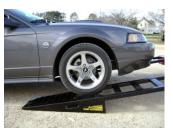

## ROADWARRIOR Trailer Accessories Ramp Extenders

These unique ramp extenders are specifically designed for use with our Road Warrior ramp and tilt bed trailers.

- Dramatically decreases loading angle for low clearance cars
- Constructed from 14 gauge steel with punched surface grips for increased traction
  - Large and balanced handles allow for easy carrying
- Stores in stake pockets at front of bed. Easily secured with a hitch pin
- Works equally well with our car hauler ramps or tilt bed

## Prices •\$149.00 per pair (Comes with hitch pins for storage in stake pockets)

Ramp extenders with ramps

Ramp extenders with tilt bed