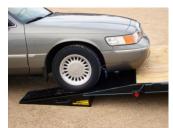

## ROADWARRIOR Trailer Accessories Ramp Extenders

These unique ramp extenders are specifically designed for use with our Road Warrior ramp and tilt bed trailers.

- Dramatically decreases loading angle for low clearance cars
- Constructed from 14 gauge steel with punched surface grips for increased traction
  - Large and balanced handles allow for easy carrying
- Stores in stake pockets at front of bed. Easily secured with a hitch pin
- Works equally well with our car hauler ramps or tilt bed

## Prices •\$149.00 per pair (Comes with hitch pins for storage in stake pockets)

Ramp extenders with ramps

Ramp extenders with tilt bed