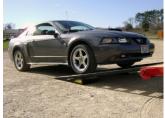

## ROADWARRIOR Trailer Accessories Ramp Extenders

These unique ramp extenders are specifically designed for use with our Road Warrior ramp and tilt bed trailers.

- Dramatically decreases loading angle for low clearance cars
- Constructed from 14 gauge steel with punched surface grips for increased traction
  - Large and balanced handles allow for easy carrying
- Stores in stake pockets at front of bed. Easily secured with a hitch pin
- Works equally well with our car hauler ramps or tilt bed

## Prices •\$149.00 per pair (Comes with hitch pins for storage in stake pockets)

Ramp extenders with ramps

Ramp extenders with tilt bed