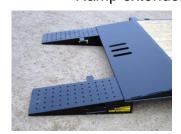

## ROADWARRIOR Trailer Accessories Ramp Extenders

These unique ramp extenders are specifically designed for use with our Road Warrior ramp and tilt bed trailers.

- Dramatically decreases loading angle for low clearance cars
- Constructed from 14 gauge steel with punched surface grips for increased traction
  - Large and balanced handles allow for easy carrying
- Stores in stake pockets at front of bed. Easily secured with a hitch pin
- Works equally well with our car hauler ramps or tilt bed

## Prices •\$149.00 per pair (Comes with hitch pins for storage in stake pockets)

Ramp extenders with ramps

Ramp extenders with tilt bed