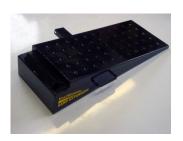

## ROADWARRIOR Trailer Accessories Ramp Extenders

These unique ramp extenders are specifically designed for use with our Road Warrior ramp and tilt bed trailers.

- Dramatically decreases loading angle for low clearance cars
- Constructed from 14 gauge steel with punched surface grips for increased traction
  - Large and balanced handles allow for easy carrying
- Stores in stake pockets at front of bed. Easily secured with a hitch pin
- Works equally well with our car hauler ramps or tilt bed