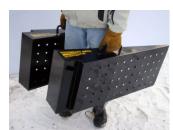

## ROADWARRIOR Trailer Accessories Ramp Extenders

These unique ramp extenders are specifically designed for use with our Road Warrior ramp and tilt bed trailers.

- Dramatically decreases loading angle for low clearance cars
- Constructed from 14 gauge steel with punched surface grips for increased traction
  - Large and balanced handles allow for easy carrying
- Stores in stake pockets at front of bed. Easily secured with a hitch pin
- Works equally well with our car hauler ramps or tilt bed

## Prices •\$149.00 per pair (Comes with hitch pins for storage in stake pockets)

Ramp extenders with ramps

Ramp extenders with tilt bed