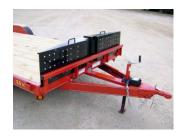

## Prices •\$149.00 per pair (Comes with hitch pins for storage in stake pockets)

Ramp extenders with ramps

Ramp extenders with tilt bed