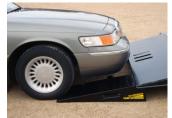

## ROADWARRIOR Trailer Accessories Ramp Extenders

These unique ramp extenders are specifically designed for use with our Road Warrior ramp and tilt bed trailers.

- Dramatically decreases loading angle for low clearance cars
- Constructed from 14 gauge steel with punched surface grips for increased traction
  - Large and balanced handles allow for easy carrying
- Stores in stake pockets at front of bed. Easily secured with a hitch pin
- Works equally well with our car hauler ramps or tilt bed

## Prices •\$149.00 per pair (Comes with hitch pins for storage in stake pockets)

Ramp extenders with ramps

Ramp extenders with tilt bed