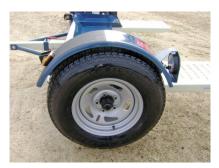

## Quality Tow Quality Heavy Duty Car Dollies

Sturdy Steel Fenders

H.D. Ratchet & Nylon Harness

Electric Brakes w/Breakaway Surge with Hydraulic Disc Brakes

## Specifications

| Towed vehicle tread width (Min Max.)                         | 44" - 80"   |
|--------------------------------------------------------------|-------------|
| Maximum overall width at front doors for vehicle being towed | 78"         |
| Overall width                                                | 102"        |
| Overall length                                               | 127"        |
| Height at fender                                             | 28"         |
| Ground clearance                                             | 6"          |
| Gross vehicle weight rating                                  | 2,999 lbs.  |
| Empty weight                                                 | 570 lbs.    |
| Payload capacity                                             | 2,400 lbs.  |
| Maximum weight of vehicle to be towed                        | 5,000 lbs.  |
| Tire size                                                    | ST 205/75 D |