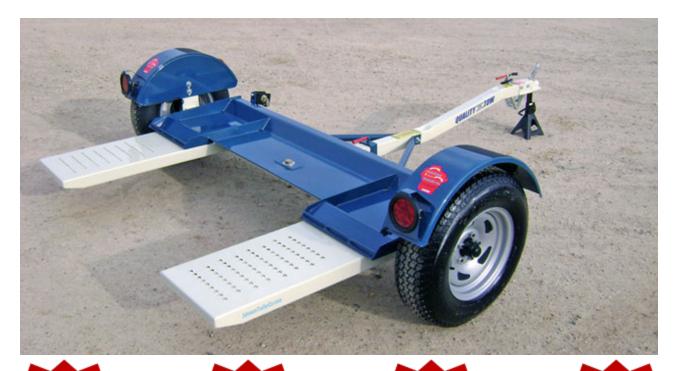

## Quality Tow Quality Heavy Duty Car Dollies

Sturdy Steel Fenders

H.D. Ratchet & Nylon Harness

Electric Brakes w/Breakaway Surge with Hydraulic Disc Brakes

## Specifications

| Towed vehicle tread width (Min Max.)                         | 44" - 80"   |
|--------------------------------------------------------------|-------------|
| Maximum overall width at front doors for vehicle being towed | 78"         |
| Overall width                                                | 102"        |
| Overall length                                               | 127"        |
| Height at fender                                             | 28"         |
| Ground clearance                                             | 6"          |
| Gross vehicle weight rating                                  | 2,999 lbs.  |
| Empty weight                                                 | 570 lbs.    |
| Payload capacity                                             | 2,400 lbs.  |
| Maximum weight of vehicle to be towed                        | 5,000 lbs.  |
| Tire size                                                    | ST 205/75 D |