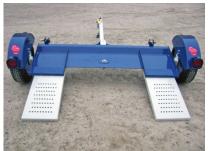

## Quality Tow Quality Heavy Duty Car Dollies

Sturdy Steel Fenders

H.D. Ratchet & Nylon Harness

Electric Brakes w/Breakaway Surge with Hydraulic Disc Brakes

## Specifications

| Towed vehicle tread width (Min Max.)                         | 44" - 80"   |
|--------------------------------------------------------------|-------------|
| Maximum overall width at front doors for vehicle being towed | 78"         |
| Overall width                                                | 102"        |
| Overall length                                               | 127"        |
| Height at fender                                             | 28"         |
| Ground clearance                                             | 6"          |
| Gross vehicle weight rating                                  | 2,999 lbs.  |
| Empty weight                                                 | 570 lbs.    |
| Payload capacity                                             | 2,400 lbs.  |
| Maximum weight of vehicle to be towed                        | 5,000 lbs.  |
| Tire size                                                    | ST 205/75 D |