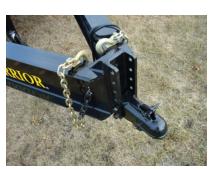

Tires & Wheels: ST235/80D16 load range E tires, 6 X 5 1/2 bolt pattern silver mod wheels

Hitch: Adjustable 2 5/16 ball or pintle, H.D. safety chains

Jack: 7,000# topwind, dropleg

Structural: 10" I-beam frame & tongue, 5" channel lace rail, 3" channel crossmembers (16" centers)