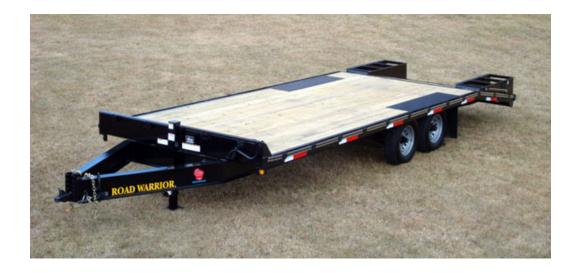

## **5 Ton Deckover Flatbed Trailer**

## **ROAD**WARRIOR

Bed over tires with no fenders to restrict some uses.

## Specifications - 5 Ton Deckover Flatbed

Weight Rating: 10,000 LBS. GVWR w/evenly distributed load

Axles: 2 - 5,200# electric brakes, w/EZ-lube, safety breakaway, w/charger

**Suspension:** 5 leaf slipper springs