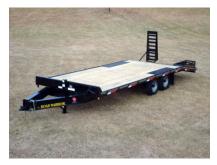

## **5 Ton Deckover Flatbed Trailer**

## **ROAD**WARRIOR

Bed over tires with no fenders to restrict some uses.

## Specifications - 5 Ton Deckover Flatbed

Weight Rating: 10,000 LBS. GVWR w/evenly distributed load

Axles: 2 - 5,200# electric brakes, w/EZ-lube, safety breakaway, w/charger

**Suspension:** 5 leaf slipper springs