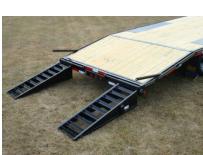

Tie Downs Stake pockets and rubrail, 5" solid bump bar w/4 stake pockets

**Electrical:** All required lighting, sealed beam lights, license bracket w/light, sealed factory wiring harness w/7 way connector, microprismatic reflective tape