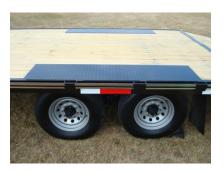

## **ROAD**WARRIOR

Bed over tires with no fenders to restrict some uses.

Tires & Wheels: ST235/80D16 load range E tires, 6 X 5 1/2 bolt pattern silver mod wheels

Hitch: Adjustable 2 5/16 ball or pintle, H.D. safety chains

Jack: 7,000# topwind, dropleg

Structural: 10" I-beam frame & tongue, 5" channel lace rail, 3" channel crossmembers (16" centers)

Tie Downs Stake pockets and rubrail, 5" solid bump bar w/4 stake pockets

**Electrical:** All required lighting, sealed beam lights, license bracket w/light, sealed factory wiring harness w/7 way connector, microprismatic reflective tape